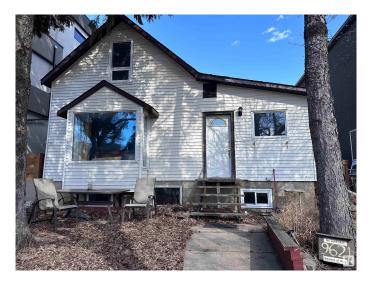

### \$499,900

1 Bedroom, 3.00 Bathroom, 1,260 sqft Single Family on 0.00 Acres

Rossdale, Edmonton, AB

Infill lot in the desirable neighborhood of Rossdale with view of Legislature Building. Could be renovated to maintain a livable home. Has Jacuzzi and Sauna. Available for quick possession. Zoned for infills, and can accommodate a duplex or front to back 4-plex.

Built in 1910

#### **Exterior**

Exterior Wood, Vinyl

Exterior Features Back Lane, Environmental Reserve, Fenced, Flat Site, Level Land,

Paved Lane, Playground Nearby, Private Setting, Schools, Shopping

Nearby, Ski Hill Nearby

Roof Asphalt Shingles

Construction Wood, Vinyl

Foundation Concrete Perimeter