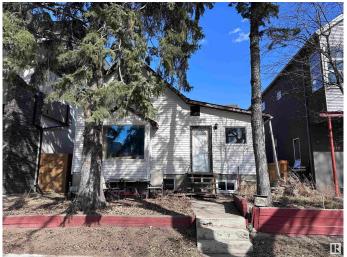

### \$499,900

1 Bedroom, 3.00 Bathroom, 1,260 sqft Single Family on 0.00 Acres

Rossdale, Edmonton, AB

Infill lot in the desirable neighborhood of Rossdale with view of Legislature Building. Could be renovated to maintain a livable home. Has Jacuzzi and Sauna. Available for quick possession. Zoned for infills, and can accommodate a duplex or front to back 4-plex.

Built in 1910

#### **Exterior**

Exterior Wood, Vinyl

Exterior Features Back Lane, Environmental Reserve, Fenced, Flat Site, Level Land,

Paved Lane, Playground Nearby, Private Setting, Schools, Shopping

Nearby, Ski Hill Nearby

Roof Asphalt Shingles

Construction Wood, Vinyl

Foundation Concrete Perimeter