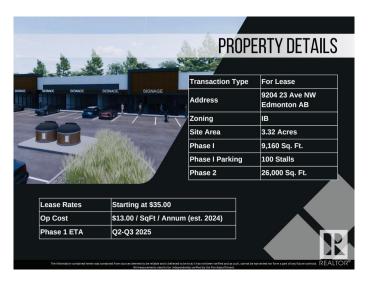

## \$0

0 Bedroom, 0.00 Bathroom, Retail on 0.00 Acres

Parsons Industrial, Edmonton, AB

Welcome to District 23, Anchored by the renowned Starbucks Coffee, Daycare & Pizza this dynamic plaza offers a prime location, ensuring high foot traffic and visibility for businesses. With Starbucks as the cornerstone, District 23 invites a diverse mix of tenants to join this retail haven, catering to various businesses. Currently Phase 1 – only 3 units remaining, ranging from 1135 SQFT plus offering ample space for your business. Embrace the opportunity to be part of this thriving retail landscape, where every storefront contributes to a vibrant tapestry of offerings. COMING Q1/2026

# **Community Information**

Address 9204 23 Avenue

Area Edmonton

Subdivision Parsons Industrial

City Edmonton
County ALBERTA

Province AB

Postal Code T6N 1H9

### **Additional Information**

Date Listed May 3rd, 2024

Days on Market 351

Zoning Zone 41

DATA IS DEEMED RELIABLE BUT IS NOT GUARANTEED ACCURATE BY THE REALTORS® ASSOCIATION OF EDMONTON. COPYRIGHT 2025 BY THE REALTORS® ASSOCIATION OF EDMONTON. ALL RIGHTS RESERVED.Trademarks are owned or controlled by the Canadian Real Estate Association (CREA) and identify real estate professionals who are members of CREA (REALTOR®, REALTORS®) and/or the quality of services they provide (MLS®, Multiple Listing Service®)