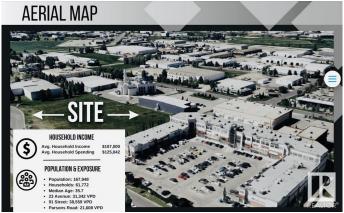

## \$0

0 Bedroom, 0.00 Bathroom, Retail on 0.00 Acres

Parsons Industrial, Edmonton, AB

Welcome to District 23, Anchored by the renowned Starbucks Coffee, Daycare & Pizza this dynamic plaza offers a prime location, ensuring high foot traffic and visibility for businesses. With Starbucks as the cornerstone, District 23 invites a diverse mix of tenants to join this retail haven, catering to various businesses. Currently Phase 1 – only 3 units remaining, ranging from 1135 SQFT plus offering ample space for your business. Embrace the opportunity to be part of this thriving retail landscape, where every storefront contributes to a vibrant tapestry of offerings. COMING Q1/2026

# **Community Information**

Address 9204 23 Avenue

Area Edmonton

Subdivision Parsons Industrial

City Edmonton
County ALBERTA

Province AB

Postal Code T6N 1H9