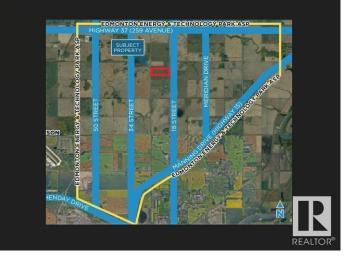

#### \$1,156,500

0 Bedroom, 0.00 Bathroom, Land Commercial on 0.00 Acres

Edmonton Energy And Technology Park, Edmonton, AB

Excellent investment opportunity! 38.55 acres inside Edmonton's north city limits. Located in Edmonton's Energy And Technology Park. Currently zoned for agriculture.

#### **Community Information**

| Address     | 23980 18 Street           |
|-------------|---------------------------|
| Audress     | 23900 10 Sileel           |
| Area        | Edmonton                  |
| Subdivision | Edmonton Energy And Techr |
| City        | Edmonton                  |
| County      | ALBERTA                   |
| Province    | AB                        |
| Postal Code | T5Y 6B5                   |