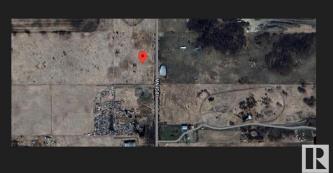

#### \$1,156,500

0 Bedroom, 0.00 Bathroom, Land Commercial on 0.00 Acres

Edmonton Energy And Technology Park, Edmonton, AB

Excellent investment opportunity! 38.55 acres inside Edmonton's north city limits. Located in Edmonton's Energy And Technology Park. Currently zoned for agriculture.

#### **Community Information**

| Address     | 23980 18 Street           |
|-------------|---------------------------|
| Audress     | 23900 10 Sileel           |
| Area        | Edmonton                  |
| Subdivision | Edmonton Energy And Techr |
| City        | Edmonton                  |
| County      | ALBERTA                   |
| Province    | AB                        |
| Postal Code | T5Y 6B5                   |