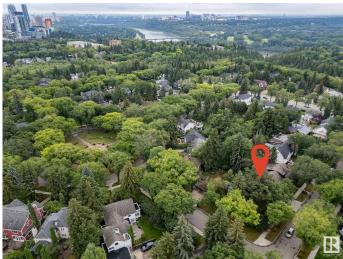

## \$824,999

0 Bedroom, 0.00 Bathroom, Single Family on 0.00 Acres

Glenora, Edmonton, AB

Very rare opportunity to build your dream home in the prestigious Neighborhood of Glenora, situated on the corner of 102 Ave & 134 St with a view of Alexander circle & a 2-minute walk to the fountain! This lot has no demolition required, build your dream home on this absolutely stunning and extremely rare lot that sides lush trees for extreme privacy mature trees for a relaxing backyard to entertain. Located within the Glenora school district and close to all Community amenities. Brand new pickle ball courts, Skating rinks, Tennis Courts and Outdoor community garden and gym. Steps away to the future 142ST/Glenora LRT Station, West Block project, short walk to Vies for Pies/Columbian Coffee and the 133 St Glenora LRT Station.

## Exterior

Exterior Features Corner Lot, Fenced, Fruit Trees/Shrubs, Landscaped, Level Land, No Back Lane, Playground Nearby, Public Transportation, Schools, Shopping Nearby, Treed Lot