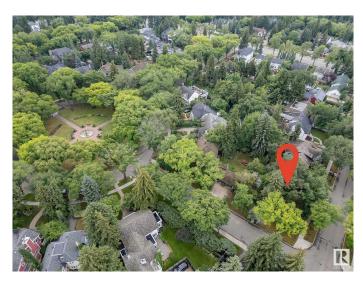

## \$824,999

0 Bedroom, 0.00 Bathroom, Single Family on 0.00 Acres

Glenora, Edmonton, AB

Very rare opportunity to build your dream home in the prestigious Neighborhood of Glenora, situated on the corner of 102 Ave & 134 St with a view of Alexander circle & a 2-minute walk to the fountain! This lot has no demolition required, build your dream home on this absolutely stunning and extremely rare lot that sides lush trees for extreme privacy mature trees for a relaxing backyard to entertain. Located within the Glenora school district and close to all Community amenities. Brand new pickle ball courts, Skating rinks, Tennis Courts and Outdoor community garden and gym. Steps away to the future 142ST/Glenora LRT Station, West Block project, short walk to Vies for Pies/Columbian Coffee and the 133 St Glenora LRT Station.

## Exterior

Exterior Features Corner Lot, Fenced, Fruit Trees/Shrubs, Landscaped, Level Land, No Back Lane, Playground Nearby, Public Transportation, Schools, Shopping Nearby, Treed Lot