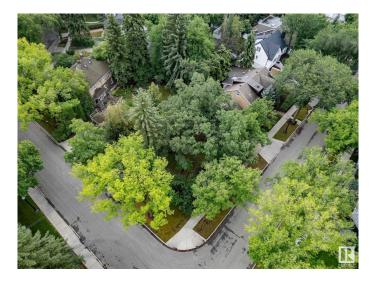

## \$824,999

0 Bedroom, 0.00 Bathroom, Single Family on 0.00 Acres

Glenora, Edmonton, AB

Very rare opportunity to build your dream home in the prestigious Neighborhood of Glenora, situated on the corner of 102 Ave & 134 St with a view of Alexander circle & a 2-minute walk to the fountain! This lot has no demolition required, build your dream home on this absolutely stunning and extremely rare lot that sides lush trees for extreme privacy mature trees for a relaxing backyard to entertain. Located within the Glenora school district and close to all Community amenities. Brand new pickle ball courts, Skating rinks, Tennis Courts and Outdoor community garden and gym. Steps away to the future 142ST/Glenora LRT Station, West Block project, short walk to Vies for Pies/Columbian Coffee and the 133 St Glenora LRT Station.

## Exterior

Exterior Features Corner Lot, Fenced, Fruit Trees/Shrubs, Landscaped, Level Land, No Back Lane, Playground Nearby, Public Transportation, Schools, Shopping Nearby, Treed Lot