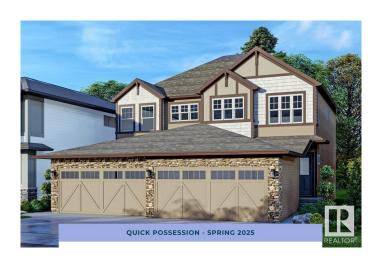

# \$519,900 - 8909 Elves Loop, Edmonton

MLS® #E4412375

## \$519,900

3 Bedroom, 2.50 Bathroom, 1,462 sqft Single Family on 0.00 Acres

Edgemont (Edmonton), Edmonton, AB

Meet the Emerson, a functional and fashionable duplex home with an attached single-car garage. Entering into the house, you'll find your level 1 kitchen complete with a walk-in pantry and additional storage. This area is the ideal space for bringing families and friends together to share a meal and make new memories. The second floor features three bedrooms, two bathrooms, as well as your second-floor laundry and two linen closets. The basement is roughed in for a 1 bedroom suite with an exterior side entrance.

Year Built 2024

Type Single Family

Sub-Type Half Duplex

Style 2 Storey

Status Active