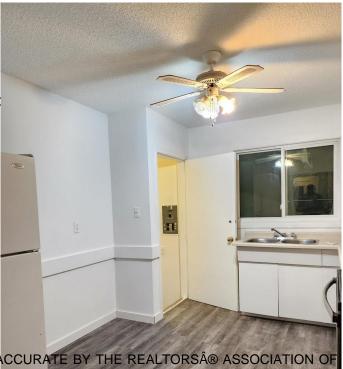

## \$489,999

4 Bedroom, 2.00 Bathroom, 1,480 sqft Single Family on 0.00 Acres

Beacon Heights, Edmonton, AB

Charming Side-by-Side Bungalow-Style Duplex, situated on a 3 legal lots with a total of 4 bedrooms on both sides! Designed with functional layouts and featuring a separate back entrance to the basement. One side currently rented by a long-term tenant. Priced for a quick sale, this property offers an unbeatable locationâ€"conveniently close to public transportation,health center, shopping, and schools. Don't miss out on this fantastic investment opportunity!

Amenities On Street Parking

Parking See Remarks

Interior

Appliances Storage Shed, Dryer-

Washers-Two

Heating Forced Air-1, Natural Gas

Stories 1

Has Basement Yes