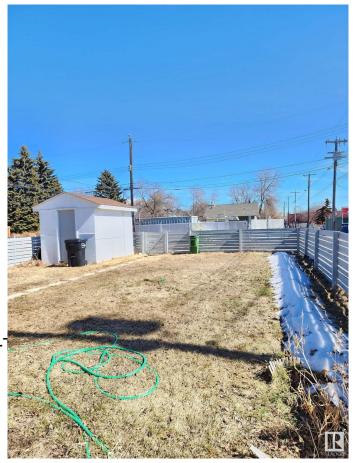

Amenities On Street Parking

Parking See Remarks

Interior

Appliances Storage Shed, Dryer-

Washers-Two

Heating Forced Air-1, Natural Gas

Stories 1

Has Basement Yes

Basement Full, Partially Finished

**Exterior** 

Exterior Wood, Stucco

Exterior Features Back Lane, Fenced, Lanc

**Shopping Nearby** 

Roof Asphalt Shingles

Construction Wood, Stucco

Foundation Concrete Perimeter