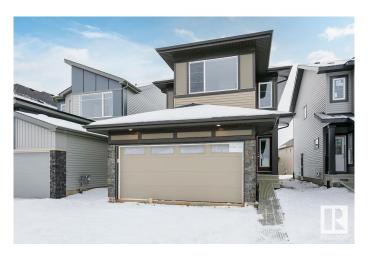

# \$519,900 - 17416 2 Street, Edmonton

MLS® #E4416180

## \$519.900

3 Bedroom, 2.50 Bathroom, 1,994 sqft Single Family on 0.00 Acres

Marquis, Edmonton, AB

The Ruby P by Bedrock Homes is a stunning blend of modern design and family-friendly functionality. The main floor features an open-concept layout with 9' ceilings, seamlessly connecting the great room, complete with a sleek 50― linear fireplace, to the entertainer's corner kitchen and dining area. The kitchen boasts quartz countertops, a large island & with a side entrance for potential future development. Upstairs, you'II find three spacious bedrooms and a bonus room, with the primary suite offering a walk-through closet leading to the laundry room. Smart home technology, luxury vinyl plank flooring, and advanced stain-resistant carpet enhance the convenience and comfort of this thoughtfully designed home, located in the tranquil community of Marquis West, just minutes from Edmonton's main ring road.

Acres 0.00 Year Built 2024

Type Single Family

Sub-Type Detached Single Family

Style 2 Storey
Status Active