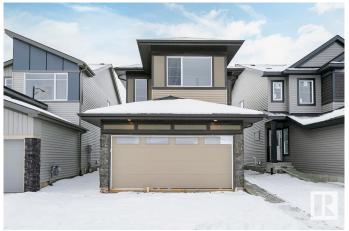

## \$519.900

3 Bedroom, 2.50 Bathroom, 1,994 sqft Single Family on 0.00 Acres

Marquis, Edmonton, AB

The Ruby P by Bedrock Homes is a stunning blend of modern design and family-friendly functionality. The main floor features an open-concept layout with 9' ceilings, seamlessly connecting the great room, complete with a sleek 50― linear fireplace, to the entertainer's corner kitchen and dining area. The kitchen boasts quartz countertops, a large island & with a side entrance for potential future development. Upstairs, you'II find three spacious bedrooms and a bonus room, with the primary suite offering a walk-through closet leading to the laundry room. Smart home technology, luxury vinyl plank flooring, and advanced stain-resistant carpet enhance the convenience and comfort of this thoughtfully designed home, located in the tranquil community of Marquis West, just minutes from Edmonton's main ring road.

#### Interior

Interior Features ensuite bathroom

Appliances None

Heating Forced Air-1, Natural Gas

Fireplace Yes
Fireplaces None

Stories 2

Has Basement Yes

Basement Full, Unfinished