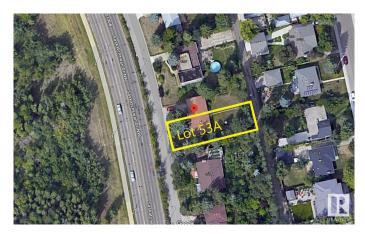

# \$825,000 - 8323 Saskatchewan Drive, Edmonton

MLS® #E4416788

#### \$825,000

0 Bedroom, 0.00 Bathroom, Single Family on 0.00 Acres

Windsor Park (Edmonton), Edmonton, AB

Fantastic RIVER VALLEY VIEW! Outstanding building site in the desired community of Windsor Park. This 50'x142' lot with full services, flat and ready for development. It is located just off the prestigious Saskatchewan Drive. Multiple Options for development â€" The 50' frontage allow subdividing for two homes or building your luxury dream home with 3rd-floor rooftop patio overlooking the Saskatchewan River. Steps away from the University of Alberta, University Hospital & Edmonton's River Valley.

## **Community Information**

| Address     | 8323 Saskatchewan Drive |
|-------------|-------------------------|
| Area        | Edmonton                |
| Subdivision | Windsor Park (Edmonton) |
| City        | Edmonton                |
| County      | ALBERTA                 |