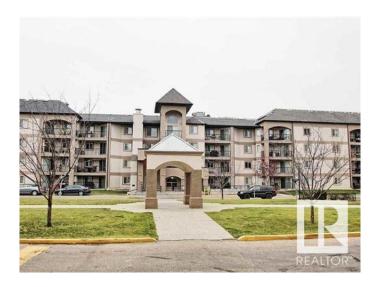

#### \$184,000

2 Bedroom, 2.00 Bathroom, 958 sqft Condo / Townhouse on 0.00 Acres

Pembina, Edmonton, AB

Welcome to this modern 2-bedroom, 2-bathroom condo offering a perfect blend of comfort and style. The open-concept living area boasts large windows, filling the space with natural light and providing a warm, inviting atmosphere. The spacious kitchen features sleek countertops, ample storage, and stainless-steel appliances, making it ideal for both everyday living and entertaining. Additional highlights include in-suite laundry. Located close to shopping, dining, and public transportation, this condo combines convenience and modern living at its best.

#### Interior

Interior Features ensuite bathroom

Appliances Dishwasher-Built-In, Oven-Microwave, Stacked Washer/Dryer,

Stove-Electric

Heating Fan Coil, Natural Gas