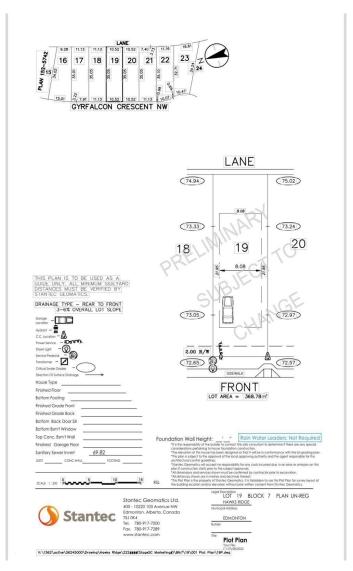

## \$259,900

0 Bedroom, 0.00 Bathroom, Single Family on 0.00 Acres

Hawks Ridge, Edmonton, AB

ATTENTION BUILDER !!! Great development opportunity to build your dream home in picturesque Hawks Ridge. Close to shopping, Lois Hole Provincial Park, St. Albert and all of its amenities, and 105 acre natural area full of mature trees, trails/bike paths, preserved wetlands and scenic ponds just outside your door. Live close to nature while taking advantage of city living. Quick access to major traffic arteries such as the Anthony Henday and Yellowhead Trail making your daily commute a breeze. 34.51ft x 114.99ft.

# **Community Information**

Address 1111 Gyrfalcon Crescent

Area Edmonton
Subdivision Hawks Ridge

City Edmonton
County ALBERTA

Province AB

Postal Code T5S 0S5

# **Exterior**

Exterior Features Back Lane, Flat Site, Golf Nearby, Playground Nearby, Shopping Nearby