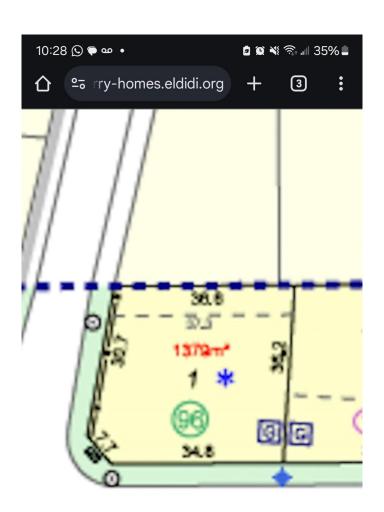

## \$525,000

0 Bedroom, 0.00 Bathroom, Rural on 0.33 Acres

Churchill Meadow, Rural Leduc County, AB

Rare opportunity to purchase a 0.33-acre corner lot in Leduc County. You can either build the house yourself or hire a builder. This lot is just 5 minutes away from the city of Beaumont and 10 minutes from Edmonton, close to Edmonton International Airport and the mall. The lot is situated in one of the fastest-growing communities in the Edmonton suburb.

## **Exterior**

Exterior Features Airport Nearby, Corner Lot