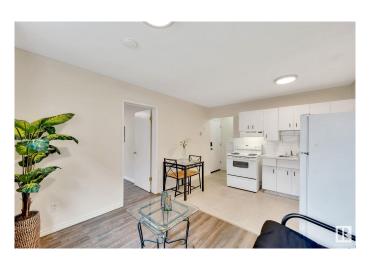

#### \$74,999

1 Bedroom, 1.00 Bathroom, 398 sqft Condo / Townhouse on 0.00 Acres

Elmwood Park, Edmonton, AB

Upgraded, move-in ready 1 bedroom 1 bathroom condo. Perfect for a student or investment property. Close to schools, malls, several post secondary institutions, groceries, and public transport. Close to downtown Edmonton. Luxury vinyl plank flooring. LED lighting. Kitchen, living room, bathroom and bedroom. Condo fees include heating, water and waste. Pay only electricity! Well managed building. Common laundry located on same floor as the unit. Energized parking stall. Whether you're looking for a place to call home or a smart investment opportunity, this unit is ready for occupancy. Located on basement level of low-rise condo building, with large windows allowing plenty of light.

#### **Essential Information**

MLS® # E4418744

Price \$74,999

Bedrooms 1

Bathrooms 1.00

Full Baths 1

Square Footage 398

Acres 0.00 Year Built 1969

## Interior

Appliances Refrigerator, Stove-Electric Heating Baseboard, Combination