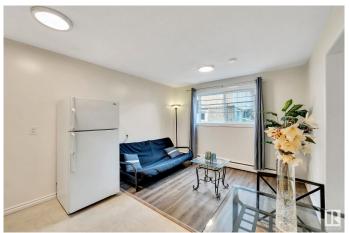

#### \$74,999

1 Bedroom, 1.00 Bathroom, 398 sqft Condo / Townhouse on 0.00 Acres

Elmwood Park, Edmonton, AB

Upgraded, move-in ready 1 bedroom 1 bathroom condo. Perfect for a student or investment property. Close to schools, malls, several post secondary institutions, groceries, and public transport. Close to downtown Edmonton. Luxury vinyl plank flooring. LED lighting. Kitchen, living room, bathroom and bedroom. Condo fees include heating, water and waste. Pay only electricity! Well managed building. Common laundry located on same floor as the unit. Energized parking stall. Whether you're looking for a place to call home or a smart investment opportunity, this unit is ready for occupancy. Located on basement level of low-rise condo building, with large windows allowing plenty of light.

#### **Essential Information**

MLS® # E4418744

Price \$74,999

Bedrooms 1

Bathrooms 1.00

Full Baths 1

Square Footage 398

Acres 0.00 Year Built 1969