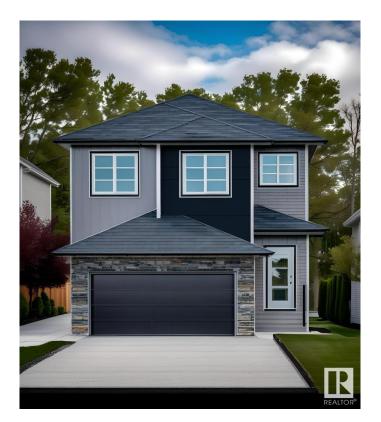

#### \$677,318

5 Bedroom, 4.00 Bathroom, 2,371 sqft Single Family on 0.00 Acres

The Uplands, Edmonton, AB

Welcome to this stunning home in the sought-after Uplands community, offering modern finishes and thoughtful design throughout. Perfect for families, this home combines comfort, functionality, and style. 5 generously sized bedrooms and 4 full bathrooms, ideal for growing families or hosting guests. Modern Finishes with quartz countertops throughout the home, adding elegance and durability to every surface. MDF shelving throughout, providing ample storage solutions for an organized living space. Beautiful railing design that adds character and charm to the home's interior. Situated on a corner lot, offering extra privacy, space, and plenty of natural light. Photos are representative.

### **Exterior**

Exterior Wood, Brick, Vinyl

Exterior Features Corner Lot, Cul-De-Sac, Park/Reserve, Schools, Shopping Nearby

Roof Asphalt Shingles
Construction Wood, Brick, Vinyl
Foundation Concrete Perimeter