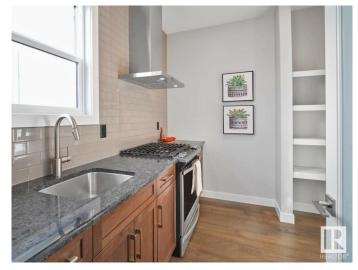

#### \$677,318

5 Bedroom, 4.00 Bathroom, 2,371 sqft Single Family on 0.00 Acres

The Uplands, Edmonton, AB

Welcome to this stunning home in the sought-after Uplands community, offering modern finishes and thoughtful design throughout. Perfect for families, this home combines comfort, functionality, and style. 5 generously sized bedrooms and 4 full bathrooms, ideal for growing families or hosting guests. Modern Finishes with quartz countertops throughout the home, adding elegance and durability to every surface. MDF shelving throughout, providing ample storage solutions for an organized living space. Beautiful railing design that adds character and charm to the home's interior. Situated on a corner lot, offering extra privacy, space, and plenty of natural light. Photos are representative.

#### Interior

Interior Features ensuite bathroom

Appliances Hood Fan, Oven-Microwave Heating Forced Air-1, Natural Gas

Fireplace Yes
Fireplaces Insert

Stories 2 Has Basement Yes

Basement Full, Unfinished