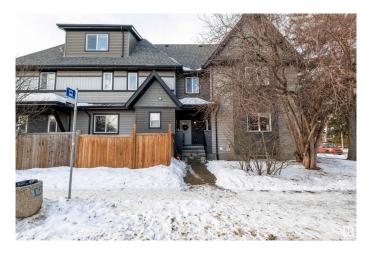

#### \$420,000

2 Bedroom, 2.50 Bathroom, 1,401 sqft Condo / Townhouse on 0.00 Acres

Ritchie, Edmonton, AB

CHIC 1380 sq 2 bedroom 3 bathroom 2 storey townhouse located in the upscale neighbourhood of Ritchie. This beautiful open concept layout features a modern style 2 tone kitchen with granite counter tops and stainless steel appliances, stunning laminate flooring that flows throughout the main level, large eat in dining room, good sized living room and a 2 piece main floor powder room. Upstairs features 2 big bedrooms, 2 full 4 piece bathrooms and a loft. The large master includes a 4 piece en-suite and a walk in closet. This home is located in the heart of Ritchie close to public transportation and many more great amenities. This home is a must see.

### **Community Information**

Address 2 7210 96 Street

Area Edmonton

Subdivision Ritchie

City Edmonton
County ALBERTA

Province AB

Postal Code T6E 1B3