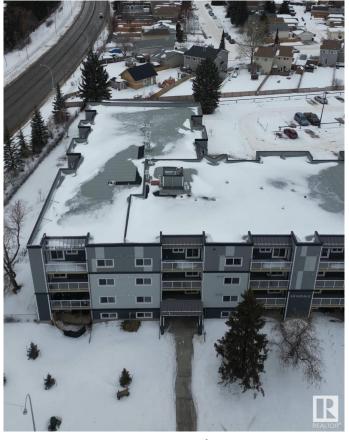

# \$189,900

2 Bedroom, 1.50 Bathroom, 945 sqft Condo / Townhouse on 0.00 Acres

La Perle, Edmonton, AB

Welcome to Erindale! This bright, west-facing 2-bedroom, 1.5-bath condo features in-suite laundry and boasts all the modern finishes you expect, like quartz countertops, vinyl plank flooring, and an electric fireplace. But this unit goes above and beyondâ€"thanks to a taller ceiling in the sunken living room, it feels even more spacious, open, and airy. Need extra storage? There's a handy storage room off the deck, plus a dedicated bike storage room. And if you're looking for more amenities, you'II find a fitness room and an energized parking stall, with additional stalls available for rent. Location is key, and this one's perfectâ€"just a short walk to the future LRT station, West Edmonton Mall, schools, and shopping. Plus, following a building fire in 2022, this entire project was rebuilt to exceed today's building standards. With everything done, all that's left to do is move in!