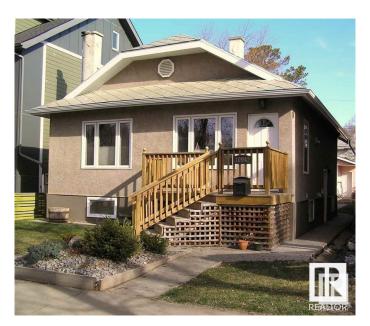

#### \$598.888

6 Bedroom, 3.00 Bathroom, 928 sqft Single Family on 0.00 Acres

Garneau, Edmonton, AB

6 BEDROOM HOME is what this very nice bungalow with lots of character has to offer. There are a total of 3 full bathrooms, 3 bedrooms up and 2 bedrooms down and 1 private bedroom in the studio with a full bathroom. The MAIN Kitchen offers a nice counter top with a gas stove and lots of cupboard space. The basement HAS 2 bedrooms, laundry room, 3 pc bath, and another kitchen with refrigerator, dishwasher and lots of cupboard space to enjoy. Ideally located close to U of A Hospital and Campus, Easy access to Whyte Ave, and the LRT. You have to see this property with a wonderful backyard and large deck and a storage shed.

#### Interior

Appliances Dryer, Hood Fan, Storage Shed, Stove-Gas, Washer, Window

Coverings, Refrigerators-Two, Dishwasher-Two

Heating Forced Air-1, Natural Gas

Stories 2
Has Basement Yes

nao Bassinoni 100