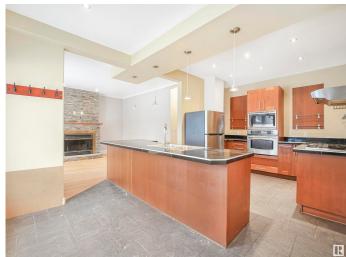

#### \$598.888

6 Bedroom, 3.00 Bathroom, 928 sqft Single Family on 0.00 Acres

Garneau, Edmonton, AB

6 BEDROOM HOME is what this very nice bungalow with lots of character has to offer. There are a total of 3 full bathrooms, 3 bedrooms up and 2 bedrooms down and 1 private bedroom in the studio with a full bathroom. The MAIN Kitchen offers a nice counter top with a gas stove and lots of cupboard space. The basement HAS 2 bedrooms, laundry room, 3 pc bath, and another kitchen with refrigerator, dishwasher and lots of cupboard space to enjoy. Ideally located close to U of A Hospital and Campus, Easy access to Whyte Ave, and the LRT. You have to see this property with a wonderful backyard and large deck and a storage shed.

#### Interior

Appliances Dryer, Hood Fan, Storage Shed, Stove-Gas, Washer, Window

Coverings, Refrigerators-Two, Dishwasher-Two

Heating Forced Air-1, Natural Gas

Stories 2
Has Basement Yes

nao Bassinoni 100