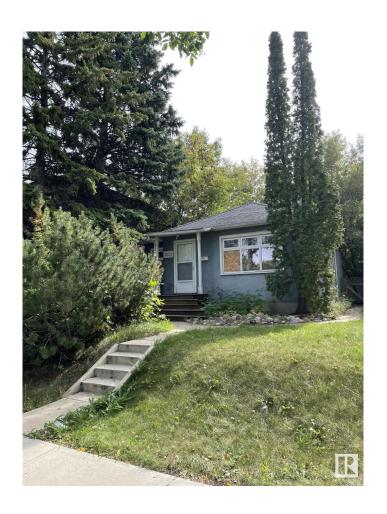

# \$419,900 - 9525 Donnell Road, Edmonton

MLS® #E4420976

## \$419,900

0 Bedroom, 0.00 Bathroom, Single Family on 0.00 Acres

Strathearn, Edmonton, AB

Prime location!! Reverse pie lot 66'X 130'. Strathearn is one the desirable location, short walking distance to the river valley, new valley line LRT and few minutes drive to downtown. Don't miss out! Property is being sold as lot value, house and garage "As Is " and " Where is " condition at the time of possession