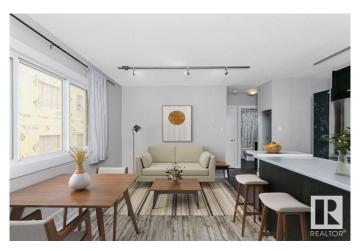

## \$129,900

1 Bedroom, 1.00 Bathroom, 452 sqft Condo / Townhouse on 0.00 Acres

Strathcona, Edmonton, AB

Attention Investors & Students! This charming 1-bedroom condo offers unbeatable value in an incredible location. Recent updates include a modernized kitchen, stylish flooring, upgraded appliances, and a refreshed bathroomâ€"ready for you to move in! Nestled just minutes from Whyte Avenue, the vibrant Farmers' Market, trendy restaurants, and convenient public transportation, this is the perfect spot for city living. Plus, with the University of Alberta nearby, it's a prime opportunity for students or savvy investors.

## **Essential Information**

MLS® # E4421074 Price \$129,900

Bedrooms 1

Bathrooms 1.00

Full Baths 1

Square Footage 452

Acres 0.00

Year Built 1966

### Interior

Appliances Euro Washer/Dryer Combo, Microwave Hood Fan, Oven-Built-In,

Refrigerator, Stove-Countertop Electric

Heating Hot Water, Natural Gas