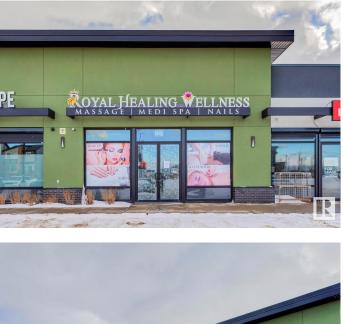

# \$80,000 - 3739 8 Avenue, Edmonton

MLS® #E4421145

### \$80,000

0 Bedroom, 0.00 Bathroom, Retail on 0.00 Acres

Charlesworth, Edmonton, AB

Discover your next business venture with this Fully Built-out Wellness Salon & Spa 1525 sq.ft.ű (ASSET SALE)offering a luxurious blend of massage, pedicure, and manicure services. This impeccably designed space provides an unparalleled experience for clients and is ready for immediate operation by its new owner. Prime Location Situated in a high-traffic area with excellent visibility and ample parking, attracting a loyal clientele and walk-ins. Fully Equipped: premium massage tables, luxury pedicure chairs with built-in massage functionality, manicure stations, Stylish Design: Modern and chic interiors with soothing lighting, premium flooring, and comfortable seating to enhance the customer experience. Multiple Treatment Rooms: Private, soundproof rooms for massage therapy or other wellness treatments, ensuring maximum comfort and privacy. Average Household Income \$115,210.