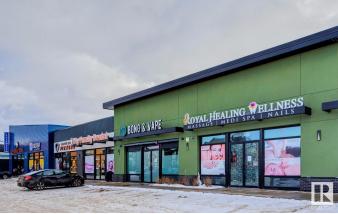

# \$80,000 - 3739 8 Avenue, Edmonton

MLS® #E4421145

### \$80,000

0 Bedroom, 0.00 Bathroom, Retail on 0.00 Acres

Charlesworth, Edmonton, AB

Discover your next business venture with this Fully Built-out Wellness Salon & Spa 1525 sq.ft.ű (ASSET SALE)offering a luxurious blend of massage, pedicure, and manicure services. This impeccably designed space provides an unparalleled experience for clients and is ready for immediate operation by its new owner. Prime Location Situated in a high-traffic area with excellent visibility and ample parking, attracting a loyal clientele and walk-ins. Fully Equipped: premium massage tables, luxury pedicure chairs with built-in massage functionality, manicure stations, Stylish Design: Modern and chic interiors with soothing lighting, premium flooring, and comfortable seating to enhance the customer experience. Multiple Treatment Rooms: Private, soundproof rooms for massage therapy or other wellness treatments, ensuring maximum comfort and privacy. Average Household Income \$115,210.