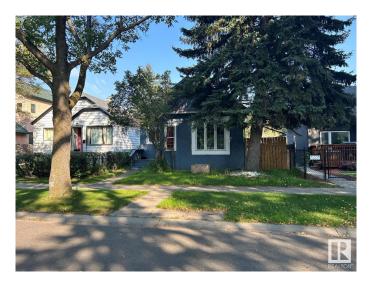

# \$177,500 - 11245 89 Street, Edmonton

MLS® #E4421225

#### \$177,500

3 Bedroom, 1.00 Bathroom, 928 sqft Single Family on 0.00 Acres

Parkdale (Edmonton), Edmonton, AB

\*Please note\* property is sold "as is where is at time of possession―. No warranties or representations

Built in 1923