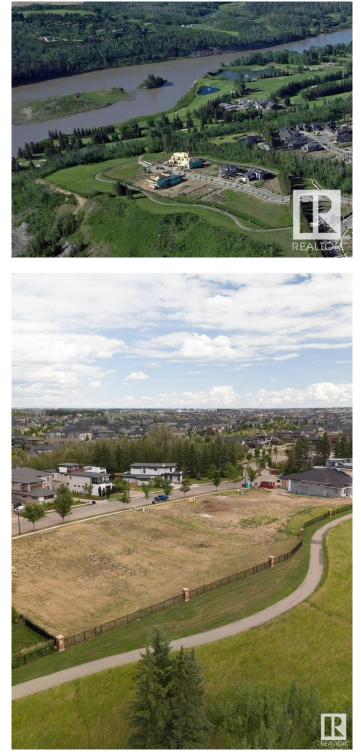

#### \$980,000

0 Bedroom, 0.00 Bathroom, Condo / Townhouse on 0.00 Acres

Keswick Area, Edmonton, AB

Presenting Lot 18 at The Banks at Hendriks Pointe. This vacant estate lot is nestled atop the banks of the North Saskatchewan River offering panoramic views and an unparalleled building opportunity for the most discerning buyer. Exceptional 13,500+ sq ft lot, 70 ft building pocket. Bring your dreams to life using the builder/architect of your choice: the possibilities are endless. Close to shopping, restaurants, golf, skiing and a short drive to the airport. The Banks at Hendriks Pointe is a gated community, the epitome of quiet luxury and the most exclusive address to call home.

## Exterior

Exterior Features Airport Nearby, Backs Onto Park/Trees, Cul-De-Sac, Environmental Reserve, Flat Site, Gated Community, Golf Nearby, Park/Reserve, Private Setting, River Valley View, Schools, Shopping Nearby, Ski Hill Nearby