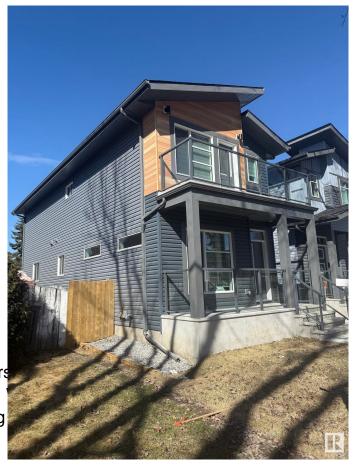

# \$614,900 - 12110 123 Street, Edmonton

MLS® #E4422771

## \$614,900

5 Bedroom, 4.00 Bathroom, 1,665 sqft Single Family on 0.00 Acres

Prince Charles, Edmonton, AB

This beautifully designed two-storey home features a legal one-bedroom suite, perfect for extra income or guests! The main floor boasts 9' ceilings and an open-concept living, dining, and kitchen area with sleek quartz countertops. You'll find a convenient bedroom and a 3-piece bathroom on this level. Upstairs, the primary suite offers a private balcony, a luxurious 4-piece ensuite, and a spacious walk-in closet. Two additional bedrooms, a flexible space for your needs, a 4-piece bathroom, and a handy laundry room complete the upper floor. Plus, enjoy the added benefit of a large double detached garage! This home combines style and functionalityâ€"perfect for modern living!

#### **Exterior**

Exterior Wood, Stone, Vinyl

Exterior Features See Remarks

Roof Asphalt Shingles

Construction Wood, Stone, Vinyl

Foundation Concrete Perimeter