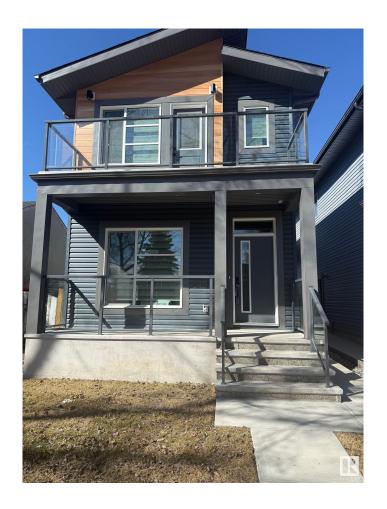

# \$614,900 - 12110 123 Street, Edmonton

MLS® #E4422771

## \$614,900

5 Bedroom, 4.00 Bathroom, 1,665 sqft Single Family on 0.00 Acres

Prince Charles, Edmonton, AB

This beautifully designed two-storey home features a legal one-bedroom suite, perfect for extra income or guests! The main floor boasts 9' ceilings and an open-concept living, dining, and kitchen area with sleek quartz countertops. You'll find a convenient bedroom and a 3-piece bathroom on this level. Upstairs, the primary suite offers a private balcony, a luxurious 4-piece ensuite, and a spacious walk-in closet. Two additional bedrooms, a flexible space for your needs, a 4-piece bathroom, and a handy laundry room complete the upper floor. Plus, enjoy the added benefit of a large double detached garage! This home combines style and functionalityâ€"perfect for modern living!

#### **Exterior**

Exterior Wood, Stone, Vinyl

Exterior Features See Remarks

Roof Asphalt Shingles

Construction Wood, Stone, Vinyl

Foundation Concrete Perimeter