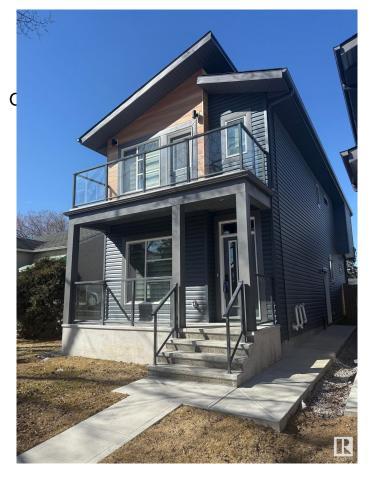

# \$614,900 - 12110 123 Street, Edmonton

MLS® #E4422771

## \$614,900

5 Bedroom, 4.00 Bathroom, 1,665 sqft Single Family on 0.00 Acres

Prince Charles, Edmonton, AB

This beautifully designed two-storey home features a legal one-bedroom suite, perfect for extra income or guests! The main floor boasts 9' ceilings and an open-concept living, dining, and kitchen area with sleek quartz countertops. You'll find a convenient bedroom and a 3-piece bathroom on this level. Upstairs, the primary suite offers a private balcony, a luxurious 4-piece ensuite, and a spacious walk-in closet. Two additional bedrooms, a flexible space for your needs, a 4-piece bathroom, and a handy laundry room complete the upper floor. Plus, enjoy the added benefit of a large double detached garage! This home combines style and functionalityâ€"perfect for modern living!

#### **Exterior**

Exterior Wood, Stone, Vinyl

Exterior Features See Remarks

Roof Asphalt Shingles

Construction Wood, Stone, Vinyl

Foundation Concrete Perimeter