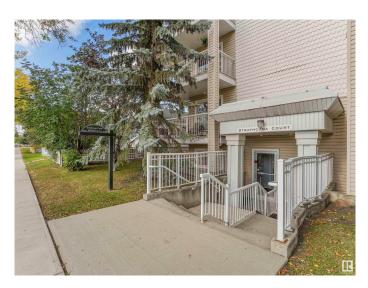

#### \$195,000

2 Bedroom, 2.00 Bathroom, 965 sqft Condo / Townhouse on 0.00 Acres

Queen Alexandra, Edmonton, AB

Investors, first-time home buyers and everyone in between! Here's an excellent opportunity to live just a few blocks from Whyte Ave and the U of A. This main level unit has two large bedrooms and two full bathrooms, of which one is an ensuite. There is definitely plenty of space here with a very impressive open concept living room, dining and kitchen. On top of this, there is also a generous amount of storage room, with additional walk-in closets, hallway closets, adjoining storage room and more storage in a shared but secured storage room. With a South facing windows, this area basks in natural light. The outdoor patio also offers a quant space for enjoying the beautiful outdoors. This complex is currently an 18+ building.

## **Community Information**

| Address<br>Area<br>Subdivision<br>City<br>County<br>Province<br>Postal Code | 101 10528 77 Avenue<br>Edmonton<br>Queen Alexandra<br>Edmonton<br>ALBERTA<br>AB<br>T6E 1N1                       |  |
|-----------------------------------------------------------------------------|------------------------------------------------------------------------------------------------------------------|--|
| Amenities                                                                   |                                                                                                                  |  |
| Amenities                                                                   | No Smoking Home, Parking-Plug-Ins, Parking-Visitor, Patio,<br>Storage-Locker Room                                |  |
| Parking Spaces                                                              | 1                                                                                                                |  |
| Parking                                                                     | Stall                                                                                                            |  |
| Interior                                                                    |                                                                                                                  |  |
| Interior Features                                                           | ensuite bathroom                                                                                                 |  |
| Appliances                                                                  | Dishwasher-Built-In, Microwave Hood Fan, Refrigerator, Stacked Washer/Dryer, Stove-Electric                      |  |
| Heating                                                                     | Forced Air-1, Natural Gas                                                                                        |  |
| Fireplace                                                                   | Yes                                                                                                              |  |
| Fireplaces                                                                  | Glass Door                                                                                                       |  |
| # of Stories                                                                | 4                                                                                                                |  |
| Stories                                                                     | 1                                                                                                                |  |
| Has Basement                                                                | Yes                                                                                                              |  |
| Basement                                                                    | None, No Basement                                                                                                |  |
| Exterior                                                                    |                                                                                                                  |  |
| Exterior                                                                    | Wood, Vinyl                                                                                                      |  |
| Exterior Features                                                           | Back Lane, Landscaped, Low Maintenance Landscape, Paved Lane,<br>Public Transportation, Schools, Shopping Nearby |  |
| Roof                                                                        | Asphalt Shingles                                                                                                 |  |
| Construction                                                                | Wood, Vinyl                                                                                                      |  |
| Foundation                                                                  | Concrete Perimeter                                                                                               |  |