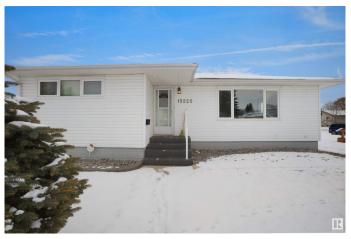

## \$649,000

2 Bedroom, 1.50 Bathroom, 1,051 sqft Single Family on 0.00 Acres

Jasper Park, Edmonton, AB

INVESTOR ALERT! This sough after 52'x147'. Corner lot offering over 700 sq/m. Ideal for a wide range of redevelopment possibilities. This property is perfect for your next multi-unit or custom project and is located in the mature neighbourhood of Jasper Park. The home is clean and well-maintained with 2 bedrooms and a double detached garage. Close to WEM, Whitemud Dr, LRT and Downtown! This is a rare property with huge potential.

Style Bungalow

Status Active