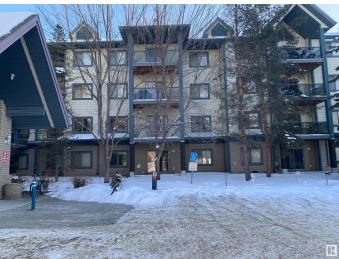

## \$249,800

3 Bedroom, 2.00 Bathroom, 1,298 sqft Condo / Townhouse on 0.00 Acres

Hodgson, Edmonton, AB

Unique and hard to find three bedroom condo in Grande Whitemud Oaks. Very spacious unit with large living room and corner gas fireplace. Master bedroom is also large with walkthrough closet and three piece ensuite. Two generous sized bedrooms and super large storage laundry room. Please note that this unit comes with two titled parking stalls as well!

## **Community Information**

| Address | N/A      |
|---------|----------|
| Area    | Edmonton |

| Subdivision<br>City<br>County<br>Province<br>Postal Code | Hodgson<br>Edmonton<br>ALBERTA<br>AB<br>T6R 3A3                                                                                                      |  |
|----------------------------------------------------------|------------------------------------------------------------------------------------------------------------------------------------------------------|--|
| Amenities                                                |                                                                                                                                                      |  |
| Amenities                                                | Closet Organizers, Detectors Smoke, Exercise Room, No Animal Home,<br>No Smoking Home, Parking-Visitor, Party Room, Storage-In-Suite, See<br>Remarks |  |
| Parking Spaces                                           | 2                                                                                                                                                    |  |
| Parking                                                  | Underground                                                                                                                                          |  |
| Interior                                                 |                                                                                                                                                      |  |
| Interior Features                                        | ensuite bathroom                                                                                                                                     |  |
| Appliances                                               | Dishwasher-Built-In, Dryer, Garage Opener, Microwave Hood Fan, Refrigerator, Stove-Electric, Washer                                                  |  |
| Heating                                                  | Hot Water, Natural Gas                                                                                                                               |  |
| # of Stories                                             | 4                                                                                                                                                    |  |
| Stories                                                  | 1                                                                                                                                                    |  |
| Has Basement                                             | Yes                                                                                                                                                  |  |
| Basement                                                 | None, No Basement                                                                                                                                    |  |
| Exterior                                                 |                                                                                                                                                      |  |
| Exterior                                                 | Wood, Brick, Vinyl                                                                                                                                   |  |
| Exterior Features                                        | Backs Onto Park/Trees, Environmental Reserve, Park/Reserve, Playground Nearby, Public Swimming Pool, Public Transportation, See Remarks              |  |
| Roof                                                     | Asphalt Shingles                                                                                                                                     |  |
| Construction                                             | Wood, Brick, Vinyl                                                                                                                                   |  |
| Foundation                                               | Concrete Perimeter                                                                                                                                   |  |
| Additional Information                                   |                                                                                                                                                      |  |
| Date Listed                                              | February 27th, 2025                                                                                                                                  |  |