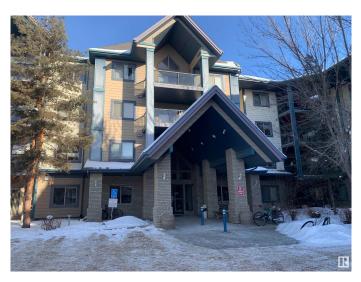

## \$249,800

3 Bedroom, 2.00 Bathroom, 1,298 sqft Condo / Townhouse on 0.00 Acres

Hodgson, Edmonton, AB

Unique and hard to find three bedroom condo in Grande Whitemud Oaks. Very spacious unit with large living room and corner gas fireplace. Master bedroom is also large with walkthrough closet and three piece ensuite. Two generous sized bedrooms and super large storage laundry room. Please note that this unit comes with two titled parking stalls as well!

## **Community Information**

| Address | N/A      |
|---------|----------|
| Area    | Edmonton |

| Subdivision<br>City<br>County<br>Province<br>Postal Code | Hodgson<br>Edmonton<br>ALBERTA<br>AB<br>T6R 3A3                                                                                                      |  |
|----------------------------------------------------------|------------------------------------------------------------------------------------------------------------------------------------------------------|--|
| Amenities                                                |                                                                                                                                                      |  |
| Amenities                                                | Closet Organizers, Detectors Smoke, Exercise Room, No Animal Home,<br>No Smoking Home, Parking-Visitor, Party Room, Storage-In-Suite, See<br>Remarks |  |
| Parking Spaces                                           | 2                                                                                                                                                    |  |
| Parking                                                  | Underground                                                                                                                                          |  |
| Interior                                                 |                                                                                                                                                      |  |
| Interior Features                                        | ensuite bathroom                                                                                                                                     |  |
| Appliances                                               | Dishwasher-Built-In, Dryer, Garage Opener, Microwave Hood Fan, Refrigerator, Stove-Electric, Washer                                                  |  |
| Heating                                                  | Hot Water, Natural Gas                                                                                                                               |  |
| # of Stories                                             | 4                                                                                                                                                    |  |
| Stories                                                  | 1                                                                                                                                                    |  |
| Has Basement                                             | Yes                                                                                                                                                  |  |
| Basement                                                 | None, No Basement                                                                                                                                    |  |
| Exterior                                                 |                                                                                                                                                      |  |
| Exterior                                                 | Wood, Brick, Vinyl                                                                                                                                   |  |
| Exterior Features                                        | Backs Onto Park/Trees, Environmental Reserve, Park/Reserve, Playground Nearby, Public Swimming Pool, Public Transportation, See Remarks              |  |
| Roof                                                     | Asphalt Shingles                                                                                                                                     |  |
| Construction                                             | Wood, Brick, Vinyl                                                                                                                                   |  |
| Foundation                                               | Concrete Perimeter                                                                                                                                   |  |
| Additional Information                                   |                                                                                                                                                      |  |
| Date Listed                                              | February 27th, 2025                                                                                                                                  |  |