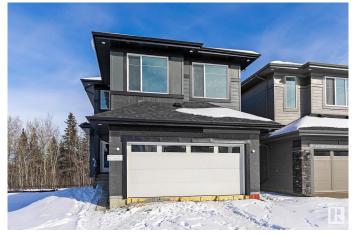

### \$794,000

3 Bedroom, 2.50 Bathroom, 2,300 sqft Single Family on 0.00 Acres

Chappelle Area, Edmonton, AB

Klair Custom Homes invites you to live in the beautiful nature inspired niche of Crawford Landing! This 2300 SQFT WALKOUT offers SPICE KITCHEN, main floor OFFICE, OPEN TO ABOVE, FIREPLACE, BUILT IN APPLIANCES, BONUS RM, UPPER LEVEL LAUNDRY, UPPER LEVEL TECH SPACE & more! The inviting entrance leads you pass the perfect main flr DEN & into your huge living room with an Open to Below VAULT anchored by an inviting fireplace and custom feature wall. The kitchen includes cook top in addition to the butlers/spice kitchen for all things entertaining. Mudroom, foyer, custom accents, ceiling details & touches complete this level. Upstairs welcomes you with a versatile BONUS ROOM & 3 full bedrooms, EACH WITH ITS OWN WALK IN CLOSET. Views of old growth trees adorn the windows inviting you to the adjacent path and trails leading to the untouched serenity of the nearby environmental reserve and pond system. Aggregate, Hardie Board Siding, WALK OUT BASEMENT, surrounded by open and untouched nature! Welcome Home!

## **Essential Information**

| MLS® # | E4423803  |
|--------|-----------|
| Price  | \$794,000 |

| Bedrooms       | 3                      |
|----------------|------------------------|
| Bathrooms      | 2.50                   |
| Full Baths     | 2                      |
| Half Baths     | 1                      |
| Square Footage | 2,300                  |
| Acres          | 0.00                   |
| Year Built     | 2025                   |
| Туре           | Single Family          |
| Sub-Type       | Detached Single Family |
| Style          | 2 Storey               |
| Status         | Active                 |

| Basement          | Full, Unfinished                                                                                                                                                                                                                                   |
|-------------------|----------------------------------------------------------------------------------------------------------------------------------------------------------------------------------------------------------------------------------------------------|
| Exterior          |                                                                                                                                                                                                                                                    |
| Exterior          | Wood, Hardie Board Siding                                                                                                                                                                                                                          |
| Exterior Features | Airport Nearby, Backs Onto Park/Trees, Cul-De-Sac, Environmental<br>Reserve, No Back Lane, No Through Road, Park/Reserve, Picnic Area,<br>Playground Nearby, Private Setting, Public Transportation, Schools,<br>Shopping Nearby, Partially Fenced |
| Roof              | Asphalt Shingles                                                                                                                                                                                                                                   |
| Construction      | Wood, Hardie Board Siding                                                                                                                                                                                                                          |
| Foundation        | Concrete Perimeter                                                                                                                                                                                                                                 |