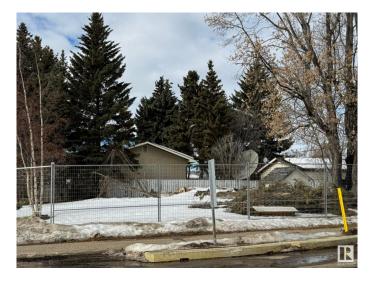

#### \$255,000

0 Bedroom, 0.00 Bathroom, Single Family on 0.00 Acres

York, Edmonton, AB

VACANT LOT - "SOLD AS IS WHERE IS" -DOUBLE DETACHED GARAGE & FOUNDATION STILL ON PROPERTY - NO KNOWLEDGE OF CONDITION OR ACCESS - LOT IS 584M2 OR 6286 SQUARE FEET.