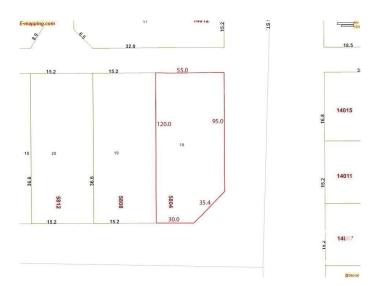

#### \$255,000

0 Bedroom, 0.00 Bathroom, Single Family on 0.00 Acres

York, Edmonton, AB

VACANT LOT - "SOLD AS IS WHERE IS" -DOUBLE DETACHED GARAGE & FOUNDATION STILL ON PROPERTY - NO KNOWLEDGE OF CONDITION OR ACCESS - LOT IS 584M2 OR 6286 SQUARE FEET.

## Exterior

| Exterior Features | Back Lane, Corner Lot    |
|-------------------|--------------------------|
| Lot Description   | Corner Lot Rear 56.8x120 |