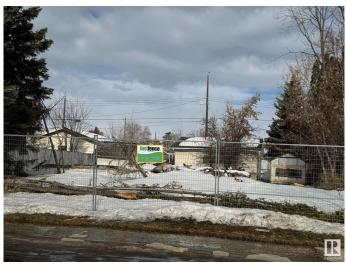

#### \$255,000

0 Bedroom, 0.00 Bathroom, Single Family on 0.00 Acres

York, Edmonton, AB

VACANT LOT - "SOLD AS IS WHERE IS" -DOUBLE DETACHED GARAGE & FOUNDATION STILL ON PROPERTY - NO KNOWLEDGE OF CONDITION OR ACCESS - LOT IS 584M2 OR 6286 SQUARE FEET.