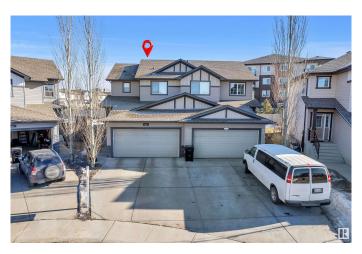

# \$525,000 - 625 56 Street, Edmonton

MLS® #E4424656

# \$525,000

4 Bedroom, 3.50 Bathroom, 1,647 sqft Single Family on 0.00 Acres

Charlesworth, Edmonton, AB

Welcome to this stunning duplex in the highly sought-after community of Charlesworth! With a total of 1646 sqft, this beautiful property boasts a thoughtful layout, featuring a den and half bath, open-concept kitchen with granite countertops, and spacious living and dining areas on the main floor. The upper level showcases three generous-sized bedrooms, including a master with walk-in closet and 3-piece ensuite. The fully finished basement adds an additional bedroom, full bathroom, and spacious living room. Exterior highlights include a fully landscaped and fenced yard. Prime location, just a short walk to public transit, shopping centre, schools, and parks, makes this property a must-see!

#### **Essential Information**

MLS® # E4424656
Price \$525,000
Bedrooms 4
Bathrooms 3.50
Full Baths 3

1

Square Footage 1,647 Acres 0.00 Year Built 2012

Type Single Family
Sub-Type Half Duplex
Style 2 Storey
Status Active

# **Community Information**

Address 625 56 Street
Area Edmonton
Subdivision Charlesworth
City Edmonton
County ALBERTA

Province AB

Postal Code T6X 1S1