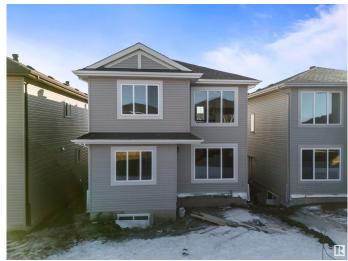

#### \$599,000

4 Bedroom, 3.00 Bathroom, 2,218 sqft Single Family on 0.00 Acres

Robinson, Leduc, AB

This Brand New Home from leelan homes comes with BEDROOM AT MAIN FLOOR and 3 pc bathroom. Minutes away from the international airport, also minutes away from NEW airport shopping mall. 15 mins to south common and 25 minutes to downtown YEG. This spectacular 2 storey home almost 2250 sq ft open to above living room. Beautiful chefs kitchen and spice kitchen large island, with great storage mudroom, Insert fireplace in great rm w/feature wall., 2 great size beds 4 pc common bath, bonus room, and owners oasis with his/her sinks, MDF shelving throughout. Basement not finished, Perfect for investors, first time homebuyers and families. Dont miss it.

## **Exterior**

Exterior Wood, Vinyl

Exterior Features Airport Nearby, Schools, Shopping Nearby

Roof Asphalt Shingles

Construction Wood, Vinyl

Foundation Concrete Perimeter