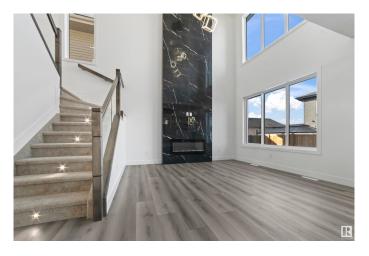

#### \$599,000

4 Bedroom, 3.00 Bathroom, 2,218 sqft Single Family on 0.00 Acres

Robinson, Leduc, AB

This Brand New Home from leelan homes comes with BEDROOM AT MAIN FLOOR and 3 pc bathroom. Minutes away from the international airport, also minutes away from NEW airport shopping mall. 15 mins to south common and 25 minutes to downtown YEG. This spectacular 2 storey home almost 2250 sq ft open to above living room. Beautiful chefs kitchen and spice kitchen large island, with great storage mudroom, Insert fireplace in great rm w/feature wall., 2 great size beds 4 pc common bath, bonus room, and owners oasis with his/her sinks, MDF shelving throughout. Basement not finished, Perfect for investors, first time homebuyers and families. Dont miss it.

### Interior

Interior Features ensuite bathroom

Appliances Dishwasher-Built-In, Dryer, Hood Fan, Oven-Microwave, Refrigerator,

Stove-Countertop Electric, Stove-Countertop Gas, Washer

Heating Forced Air-1, Natural Gas

Fireplace Yes

Fireplaces Glass Door

Stories 2

Has Basement Yes

Basement Full, Unfinished