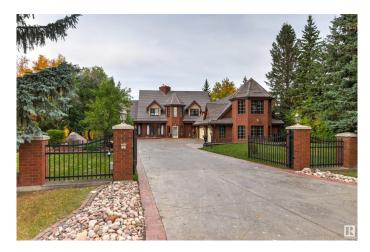

#### \$3,298,000

4 Bedroom, 5.50 Bathroom, 5,062 sqft Single Family on 0.00 Acres

Windermere, Edmonton, AB

'Indulge' in luxury living with this breathtaking estate solidly built from brick and offering privacy with a gated entry. This home features 4 bedrooms each w/an ensuite and sets the tone for sophistication. Boasting over 5,000 sq ft of meticulously designed space, this home offers stunning North Saskatchewan river valley views from nearly every angle. With \$750,000 in recent upgrades where timeless elegance meets modern flair, every detail invites a life of refined leisure. Entertain in style while showcasing your collection in the all-glass wine room or explore the outdoors while cooking in the built-in outdoor kitchen. Enjoy a charming small cabin on the propertyâ€"perfect for a cozy retreat. The heated 4 car garage with above living quarters and beautifully landscaped 1.3-acre lot offer unparalleled privacy, all just moments from the exclusive River Ridge Golf and Country Club.