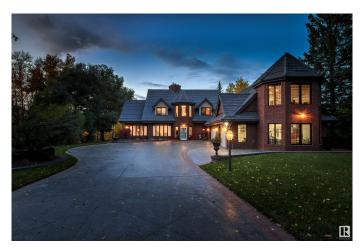

#### \$3,298,000

4 Bedroom, 5.50 Bathroom, 5,062 sqft Single Family on 0.00 Acres

Windermere, Edmonton, AB

'Indulge' in luxury living with this breathtaking estate solidly built from brick and offering privacy with a gated entry. This home features 4 bedrooms each w/an ensuite and sets the tone for sophistication. Boasting over 5,000 sq ft of meticulously designed space, this home offers stunning North Saskatchewan river valley views from nearly every angle. With \$750,000 in recent upgrades where timeless elegance meets modern flair, every detail invites a life of refined leisure. Entertain in style while showcasing your collection in the all-glass wine room or explore the outdoors while cooking in the built-in outdoor kitchen. Enjoy a charming small cabin on the propertyâ€"perfect for a cozy retreat. The heated 4 car garage with above living quarters and beautifully landscaped 1.3-acre lot offer unparalleled privacy, all just moments from the exclusive River Ridge Golf and Country Club.