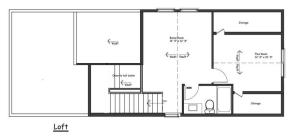

### \$1,150,000

5 Bedroom, 4.50 Bathroom, 2,312 sqft Single Family on 0.00 Acres

Parkview, Edmonton, AB

Incredible executive home brought to you by Mill Street homes in the heart of the super desirable neighborhood of Parkview which features some of the City's most sought after Elementary and Junior High schools. 4 large bedrooms above grade allows for your growing family with a 5th additional bedroom in your fully finished basement. Gorgeous open concept plan, perfect for entertaining large groups or intimate gatherings!! Upgraded features include wide plank engineered hardwood floors, chef's kitchen with upgraded appliance package and massive quartz island. Luxurious primary suite with spa ensuite and large walk in closet. Home is in planning stages providing a wonderful opportunity to make it your own with customizable choices for fall 2025 completion. Act fast, this home is wider than the conventional 'skinny' home!!

#### Interior

Interior Features ensuite bathroom

Appliances Builder Appliance Credit Heating Forced Air-1, Natural Gas

Stories 4

Has Basement Yes

Basement Full, Finished