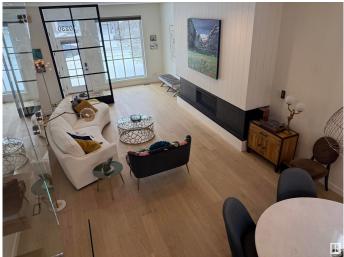

## \$1,150,000

3 Bedroom, 2.50 Bathroom, 2,047 sqft Single Family on 0.00 Acres

Westmount, Edmonton, AB

LOCATION! LOCATION! LOCATION! Situated on an exclusive and desireable, elite strip of houses on a beautiful tree-lined street sits this PRIME LOCATION property. Inside you'll find giant windows allowing a ton of natural light throughout, central A/C, GAS fireplace, shiplap wall detail, gorgeous cabinetry, quartz countertops, stainless steel apliance package, built in sound, low maintenance landscaping, 20ft composite deck, 9ft garage door w/ electric motor, upgraded panel and wiring for charging station. This luxury home in Groat Estates has it all! Frameless glass railings and custom open-rise staircase adds to the visual luxury. Relax in the primary bedroom oasis floor to ceiling windows, 8ft doors and a 5pc spa like ensuite. This one also has a professionally finished basement family room, cozy enough for movie night but large enough to entertain guests. This one is truly a must see and is sure to make your short list!

# **Community Information**

| Address<br>Area<br>Subdivision<br>City<br>County | 10230 125 Street<br>Edmonton<br>Westmount<br>Edmonton<br>ALBERTA                                                                                                                             |
|--------------------------------------------------|----------------------------------------------------------------------------------------------------------------------------------------------------------------------------------------------|
| Province                                         | AB                                                                                                                                                                                           |
| Postal Code                                      | T5N 1S9                                                                                                                                                                                      |
| Amenities                                        |                                                                                                                                                                                              |
| Amenities                                        | Off Street Parking, Air Conditioner, No Animal Home, No Smoking Home, Infill Property                                                                                                        |
| Parking Spaces                                   | 4                                                                                                                                                                                            |
| Parking                                          | Double Garage Detached                                                                                                                                                                       |
| Interior                                         |                                                                                                                                                                                              |
| Interior Features                                | ensuite bathroom                                                                                                                                                                             |
| Appliances                                       | Air Conditioning-Central, Dishwasher-Built-In, Dryer, Garage Opener,<br>Oven-Built-In, Oven-Microwave, Refrigerator, Stove-Countertop Gas,<br>Washer, Window Coverings, Wine/Beverage Cooler |
| Heating                                          | Forced Air-1, Natural Gas                                                                                                                                                                    |
| Fireplace                                        | Yes                                                                                                                                                                                          |
| Fireplaces                                       | Direct Vent                                                                                                                                                                                  |
| Stories                                          | 2                                                                                                                                                                                            |
| Has Basement                                     | Yes                                                                                                                                                                                          |
| Basement                                         | Full, Partially Finished                                                                                                                                                                     |
| Exterior                                         |                                                                                                                                                                                              |