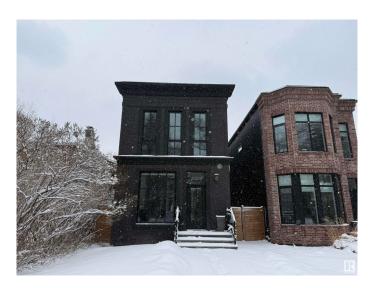

# \$1,150,000 - 10230 125 Street, Edmonton

MLS® #E4425318

## \$1,150,000

3 Bedroom, 2.50 Bathroom, 2,047 sqft Single Family on 0.00 Acres

Westmount, Edmonton, AB

LOCATION! LOCATION! LOCATION! Situated on an exclusive and desireable, elite strip of houses on a beautiful tree-lined street sits this PRIME LOCATION property. Inside you'll find giant windows allowing a ton of natural light throughout, central A/C, GAS fireplace, shiplap wall detail, gorgeous cabinetry, quartz countertops, stainless steel apliance package, built in sound, low maintenance landscaping, 20ft composite deck, 9ft garage door w/ electric motor, upgraded panel and wiring for charging station. This luxury home in Groat Estates has it all! Frameless glass railings and custom open-rise staircase adds to the visual luxury. Relax in the primary bedroom oasis floor to ceiling windows, 8ft doors and a 5pc spa like ensuite. This one also has a professionally finished basement family room, cozy enough for movie night but large enough to entertain guests. This one is truly a must see and is sure to make your short list!

| Exterior          | Wood, Brick, Metal                                                      |
|-------------------|-------------------------------------------------------------------------|
| Exterior Features | Back Lane, Fenced, Flat Site, Playground Nearby, Public Transportation, |

|              | Schools, Shopping Nearby |
|--------------|--------------------------|
| Roof         | Asphalt Shingles         |
| Construction | Wood, Brick, Metal       |
| Foundation   | Concrete Perimeter       |