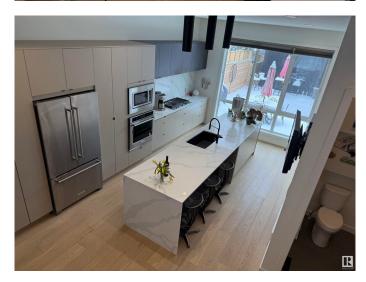

## \$1,150,000

3 Bedroom, 2.50 Bathroom, 2,047 sqft Single Family on 0.00 Acres

Westmount, Edmonton, AB

LOCATION! LOCATION! LOCATION! Situated on an exclusive and desireable, elite strip of houses on a beautiful tree-lined street sits this PRIME LOCATION property. Inside you'll find giant windows allowing a ton of natural light throughout, central A/C, GAS fireplace, shiplap wall detail, gorgeous cabinetry, quartz countertops, stainless steel apliance package, built in sound, low maintenance landscaping, 20ft composite deck, 9ft garage door w/ electric motor, upgraded panel and wiring for charging station. This luxury home in Groat Estates has it all! Frameless glass railings and custom open-rise staircase adds to the visual luxury. Relax in the primary bedroom oasis floor to ceiling windows, 8ft doors and a 5pc spa like ensuite. This one also has a professionally finished basement family room, cozy enough for movie night but large enough to entertain guests. This one is truly a must see and is sure to make your short list!

# **Community Information**

| Address<br>Area<br>Subdivision<br>City<br>County | 10230 125 Street<br>Edmonton<br>Westmount<br>Edmonton<br>ALBERTA                                                                                                                             |
|--------------------------------------------------|----------------------------------------------------------------------------------------------------------------------------------------------------------------------------------------------|
| Province                                         | AB                                                                                                                                                                                           |
| Postal Code                                      | T5N 1S9                                                                                                                                                                                      |
| Amenities                                        |                                                                                                                                                                                              |
| Amenities                                        | Off Street Parking, Air Conditioner, No Animal Home, No Smoking Home, Infill Property                                                                                                        |
| Parking Spaces                                   | 4                                                                                                                                                                                            |
| Parking                                          | Double Garage Detached                                                                                                                                                                       |
| Interior                                         |                                                                                                                                                                                              |
| Interior Features                                | ensuite bathroom                                                                                                                                                                             |
| Appliances                                       | Air Conditioning-Central, Dishwasher-Built-In, Dryer, Garage Opener,<br>Oven-Built-In, Oven-Microwave, Refrigerator, Stove-Countertop Gas,<br>Washer, Window Coverings, Wine/Beverage Cooler |
| Heating                                          | Forced Air-1, Natural Gas                                                                                                                                                                    |
| Fireplace                                        | Yes                                                                                                                                                                                          |
| Fireplaces                                       | Direct Vent                                                                                                                                                                                  |
| Stories                                          | 2                                                                                                                                                                                            |
| Has Basement                                     | Yes                                                                                                                                                                                          |
| Basement                                         | Full, Partially Finished                                                                                                                                                                     |
| Exterior                                         |                                                                                                                                                                                              |