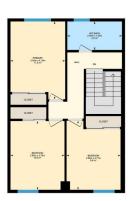

# \$210,000

3 Bedroom, 1.50 Bathroom, 1,150 sqft Condo / Townhouse on 0.00 Acres

Dunluce, Edmonton, AB

Attention first time home buyers and investors! This affordable & charming townhouse in North Edmonton is ready for you to call your own and features 3-bedrooms, 1.5-bathrooms with a partially finished with a large den. This is opportunity you've been waiting for. Step inside to find a bright and spacious living area with large windows that fill the space with natural light, a wood burning fire place and a deck off the living space to your private, fenced, west facing back yard. The functional kitchen/dining offers ample cabinetry, a pantry and enough space for a six setting table making meal prep and entertaining a breeze. Upstairs, you'll find three generous-sized bedrooms and a full bathroom.

#### Interior

Appliances Dishwasher-Built-In, Dryer, Refrigerator, Stove-Electric, Washer

Heating Forced Air-1, Natural Gas

Stories 2

Has Basement Yes

Basement Full, Partially Finished