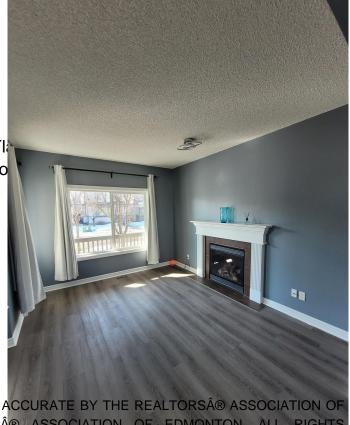

### \$479,900

3 Bedroom, 2.50 Bathroom, 1,250 sqft Single Family on 0.00 Acres

Rutherford (Edmonton), Edmonton, AB

Renovated immaculate beautiful 2 story house with a finished basement with laundry and a double detached garage. Open concept floor plan on the main floor, with a gas fireplace in the living room. 3 large bedrooms upstairs, all with walk in closets. The primary bedroom has an en-suite 4 piece bathroom and a larger walk in closet. Large backyard and an amazing double detached garage, in a quiet family friendly neighbourhood with all the amenities close by.

## Interior

Interior Features ensuite bathroom

Appliances Dishwasher-Built-In, Dryer, G

Washer, Window Coverings

Heating Forced Air-1, Natural Gas

Stories 3

Has Basement Yes

Basement Full, Partially Finished