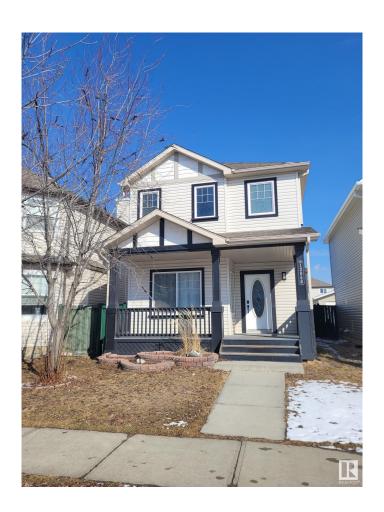

# \$479,900 - 12056 19 Avenue, Edmonton

MLS® #E4425477

### \$479,900

3 Bedroom, 2.50 Bathroom, 1,250 sqft Single Family on 0.00 Acres

Rutherford (Edmonton), Edmonton, AB

Renovated immaculate beautiful 2 story house with a finished basement with laundry and a double detached garage. Open concept floor plan on the main floor, with a gas fireplace in the living room. 3 large bedrooms upstairs, all with walk in closets. The primary bedroom has an en-suite 4 piece bathroom and a larger walk in closet. Large backyard and an amazing double detached garage, in a quiet family friendly neighbourhood with all the amenities close by.

### **Amenities**

Amenities Deck, Front Porch

Parking Double Garage Detached

#### **Exterior**

Exterior Wood, Vinyl

Exterior Features Cul-De-Sac, Fenced, FI

Transportation, Schools, Sho

Roof Asphalt Shingles

Construction Wood, Vinyl

Foundation Concrete Perimeter