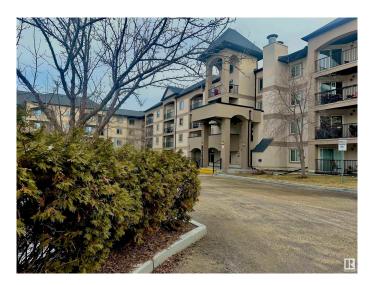

### \$209,888

2 Bedroom, 2.00 Bathroom, 958 sqft Condo / Townhouse on 0.00 Acres

Pembina, Edmonton, AB

Welcome home to this spacious 2 bedroom two bath condo in well maintained Palisades! This suite abode comes with TWO titled stalls, one is underground in your HEATED PARKADE, close to the exit, and the other is surface, with shopping and many amenities nearby all this home needs is YOU! Check out the builder style floorplans in the photos!

### Interior

Interior Features ensuite bathroom

**Appliances** Air Conditioning-Central, Dishwasher-Built-In, Dryer, Oven-Microwave,

Refrigerator, Stove-Countertop Electric, Washer, Window Coverings

Forced Air-1, Natural Gas Heating