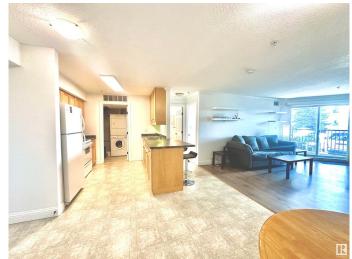

### \$209,888

2 Bedroom, 2.00 Bathroom, 958 sqft Condo / Townhouse on 0.00 Acres

Pembina, Edmonton, AB

Welcome home to this spacious 2 bedroom two bath condo in well maintained Palisades! This suite abode comes with TWO titled stalls, one is underground in your HEATED PARKADE, close to the exit, and the other is surface, with shopping and many amenities nearby all this home needs is YOU! Check out the builder style floorplans in the photos!

### Interior

Interior Features ensuite bathroom

**Appliances** Air Conditioning-Central, Dishwasher-Built-In, Dryer, Oven-Microwave,

Refrigerator, Stove-Countertop Electric, Washer, Window Coverings

Forced Air-1, Natural Gas Heating