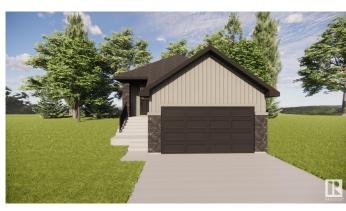

### \$599,900

1 Bedroom, 1.50 Bathroom, 1,235 sqft Single Family on 0.00 Acres

Morinville, Morinville, AB

Built by ATTESA Homes, this 1,235 sq. ft. bungalow in Westwinds, Morinville offers a perfect blend of modern style and functionality. Located on a pie-shaped lot, this home is just steps from St. Kateri Tekakwitha Academy, providing convenience for families. The open-concept main floor is designed for comfortable living with ample storage and a spacious layout. The primary suite features a double vanity ensuite, adding a touch of luxury. A double-attached garage provides plenty of room for parking and storage. Thoughtfully designed and well-located, this home is ideal for those seeking quality craftsmanship and easy living. Photos and renderings are for illustration purposes only and may not reflect the final design.

#### **Essential Information**

MLS® # E4425941
Price \$599,900
Bedrooms 1
Bathrooms 1.50

Full Baths 1
Half Baths 1

Square Footage 1,235 Acres 0.00 Year Built 2025

Type Single Family

Sub-Type Detached Single Family

Style Bungalow Status Active

7.0.170