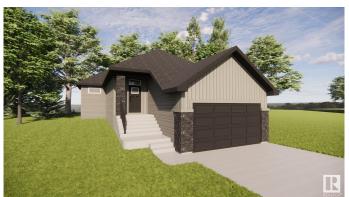

### \$599,900

1 Bedroom, 1.50 Bathroom, 1,235 sqft Single Family on 0.00 Acres

Morinville, Morinville, AB

Built by ATTESA Homes, this 1,235 sq. ft. bungalow in Westwinds, Morinville offers a perfect blend of modern style and functionality. Located on a pie-shaped lot, this home is just steps from St. Kateri Tekakwitha Academy, providing convenience for families. The open-concept main floor is designed for comfortable living with ample storage and a spacious layout. The primary suite features a double vanity ensuite, adding a touch of luxury. A double-attached garage provides plenty of room for parking and storage. Thoughtfully designed and well-located, this home is ideal for those seeking quality craftsmanship and easy living. Photos and renderings are for illustration purposes only and may not reflect the final design.

#### **Essential Information**

MLS® # E4425941
Price \$599,900
Bedrooms 1
Bathrooms 1.50

Full Baths 1
Half Baths 1

Square Footage 1,235 Acres 0.00 Year Built 2025

Type Single Family

Sub-Type Detached Single Family

Style Bungalow Status Active

7.0.170