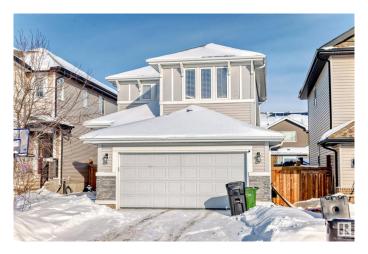

# \$519,900 - 5616 175 Avenue, Edmonton

MLS® #E4426463

## \$519.900

3 Bedroom, 3.50 Bathroom, 1,577 sqft Single Family on 0.00 Acres

McConachie Area, Edmonton, AB

FULLY FINISHED BASEMENT, single family house with Front Double car garage attached in McConachie. This house features 3 great size Bedrooms and 3.5 Bathrooms .. Main floor has an open concept with eat up kitchen island, lots of cupboard space and PANTRY. Dining room area overlooks the deck that is fully fenced and backyard INCLUDES the kids playset, ready for the summer. The Basement is fully finished with Recreation room including fireplace feature wall and full bathroom .. and also it has 2 windows in basement... McConachie playground is located blocks away. Amenities such as Clareview Recreation Centre, Londonderry Leisure Centre, 50th Street Market, public transportation and more..