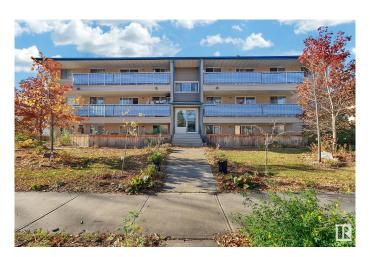

# \$100,000 - 2 10836 116 Street, Edmonton

MLS® #E4426565

#### \$100,000

2 Bedroom, 1.00 Bathroom, 883 sqft Condo / Townhouse on 0.00 Acres

Queen Mary Park, Edmonton, AB

This charming ground-floor, 2-bedroom condo in the desirable Mark II building offers a bright and contemporary living space. Recently updated with newer appliances in kitchen and laundry, new taps/faucets and lighting. The unit also features the convenience of an in-suite washer and dryer, along with ample storage space. Perfectly located in downtown, it's within walking distance of Grant MacEwan University and just minutes from NAIT. Situated in a peaceful, safe and well-maintained building, this condo provides the ideal blend of comfort and convenience. Whether you're looking for a starter home, a student residence, or a rental property, this move-in-ready gem is a fantastic opportunity!

#### **Exterior**

Exterior Wood, Stucco

Exterior Features Fenced, Low Maintenance Landscape, Playground Nearby, Public

Transportation, Schools, Shopping Nearby

Roof Tar & T

Construction Wood, Stucco

Foundation Concrete Perimeter