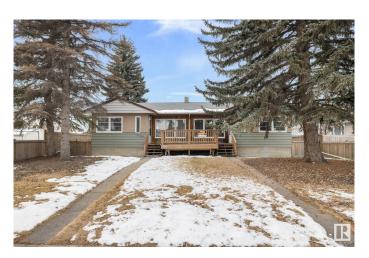

#### \$599,900

2 Bedroom, 4.00 Bathroom, 1,576 sqft Single Family on 0.00 Acres

Prince Rupert, Edmonton, AB

4PLEX!!!! Calling all investors!!! Now is the time to invest in Edmonton in this well located 4plex close to downtown on a RS zoned 754 sq m2 lot. The upper units have 2 bed 1 bath and the lower units are 1 bed 1 bath. This property has had some upgrades over the years including new shingles (last year), HWT, one new furnace, weeping tile and sump (approx 10 years ago), some windows, and various renovations to each unit. The property also features a double heated garage and plenty of parking out back. This amazing starter investment property is close to GMAC and NAIT, blocks from downtown and a short drive to the Royal Alex. Rent it out, live in it, or use the income as a holding property until you want to redevelop.

Style Bungalow

Status Active

## **Amenities**

Amenities Front Porch

Parking Double Garage Detached, Heated