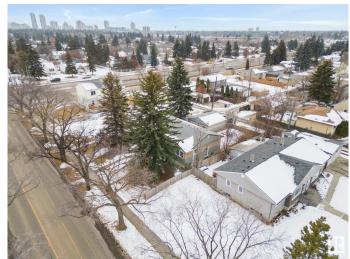

#### \$599,900

2 Bedroom, 4.00 Bathroom, 1,576 sqft Single Family on 0.00 Acres

Prince Rupert, Edmonton, AB

4PLEX!!!! Calling all investors!!! Now is the time to invest in Edmonton in this well located 4plex close to downtown on a RS zoned 754 sq m2 lot. The upper units have 2 bed 1 bath and the lower units are 1 bed 1 bath. This property has had some upgrades over the years including new shingles (last year), HWT, one new furnace, weeping tile and sump (approx 10 years ago), some windows, and various renovations to each unit. The property also features a double heated garage and plenty of parking out back. This amazing starter investment property is close to GMAC and NAIT, blocks from downtown and a short drive to the Royal Alex. Rent it out, live in it, or use the income as a holding property until you want to redevelop.

## **Community Information**

Address 11112/11116 116 Street

Area Edmonton

Subdivision Prince Rupert

City Edmonton
County ALBERTA

Province AB

Postal Code T5G 2V6

## **Exterior**

Exterior Wood, Stucco

Exterior Features Back Lane, Flat Site, Public Swimming Pool, Public Transportation,

Schools, Shopping Nearby, View Downtown

Roof Asphalt Shingles

Construction Wood, Stucco