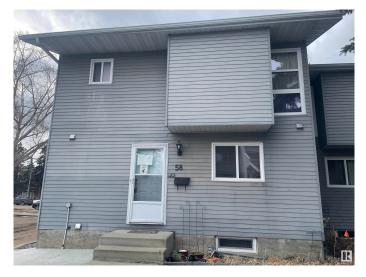

### \$205,000

3 Bedroom, 1.50 Bathroom, 1,151 sqft Condo / Townhouse on 0.00 Acres

Sakaw, Edmonton, AB

This charming corner townhouse in the heart of Sakaw offers a spacious and functional layout. The main floor features a well-appointed kitchen, a bright living room, a dining area, and a convenient bathroom. Upstairs, you'll find three comfortable bedrooms and a full bathroom. The basement offers additional living space, providing great potential for customization. With no carpet throughout, this home presents a fantastic opportunity for first-time buyers or investors.

## Exterior

| Exterior          | Wood, Vinyl                            |
|-------------------|----------------------------------------|
| Exterior Features | Public Transportation, Shopping Nearby |
| Roof              | Asphalt Shingles                       |
| Construction      | Wood, Vinyl                            |
| Foundation        | Concrete Perimeter                     |