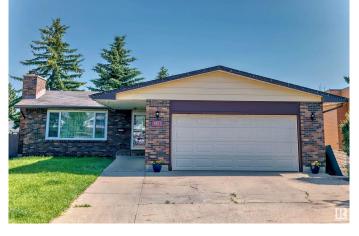

# \$468,000 - 8511 142a Avenue, Edmonton

MLS® #E4427108

#### \$468,000

4 Bedroom, 2.50 Bathroom, 1,302 sqft Single Family on 0.00 Acres

Northmount (Edmonton), Edmonton, AB

Welcome to this beautifully renovated bungalow in a fantastic neighborhood! This home features kitchen with brand-new appliances and quartz countertops. It offers three bedrooms, two bathrooms, and a large basement perfect for entertainment. The huge backyard provides ample space for a garden. The sunroom is ideal for cozy evenings with family. Additionally, the windows were replaced in 2020.