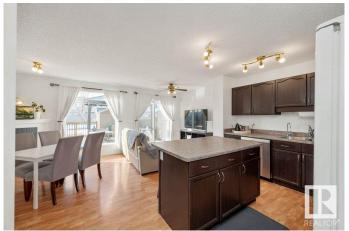

### \$380,000

2 Bedroom, 2.50 Bathroom, 1,192 sqft Single Family on 0.00 Acres

Silver Berry, Edmonton, AB

Welcome to this 2-bedroom, 2.5-bathroom half duplex in the sought-after community of Silver Berry! Featuring an open-concept design and brand-new carpet, this home offers both comfort and style. The two spacious bedrooms include a primary suite with a 4-piece ensuite and dual walk-in closets. Enjoy the convenience of a single attached garage and the luxury of a massive backyardâ€"perfect for entertaining or relaxing. Located near The Meadows Rec Centre, Market at The Meadows, and scenic walking trails, with easy access to Anthony Henday and Whitemud Drive, this is truly a place to call home!

## Interior

Interior Features ensuite bathroom

Appliances Dishwasher-Built-In, Dryer, Garage Control, Garage Opener,

Oven-Microwave, Refrigerator, Storage Shed, Stove-Electric, Washer,

Window Coverings

Heating Forced Air-1, Natural Gas