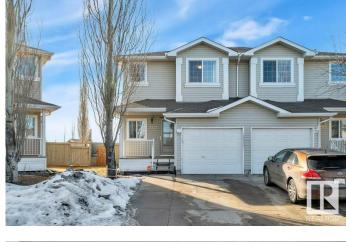

# \$380,000 - 2909 23 Street, Edmonton

MLS® #E4427334

### \$380,000

2 Bedroom, 2.50 Bathroom, 1,192 sqft Single Family on 0.00 Acres

Silver Berry, Edmonton, AB

Welcome to this 2-bedroom, 2.5-bathroom half duplex in the sought-after community of Silver Berry! Featuring an open-concept design and brand-new carpet, this home offers both comfort and style. The two spacious bedrooms include a primary suite with a 4-piece ensuite and dual walk-in closets. Enjoy the convenience of a single attached garage and the luxury of a massive backyardâ€"perfect for entertaining or relaxing. Located near The Meadows Rec Centre, Market at The Meadows, and scenic walking trails, with easy access to Anthony Henday and Whitemud Drive, this is truly a place to call home!

#### **Essential Information**

MLS® # E4427334 Price \$380,000

Bedrooms 2
Bathrooms 2.50
Full Baths 2
Half Baths 1

Square Footage 1,192 Acres 0.00 Year Built 2005

Type Single Family Sub-Type Half Duplex

Style 2 Storey
Status Active

#### **Exterior**

Exterior Wood, Vinyl

Exterior Features Fenced, Landscaped, Playground Nearby, Public Transportation,

Schools, Shopping Nearby

Roof Asphalt Shingles

Construction Wood, Vinyl

Foundation Concrete Perimeter