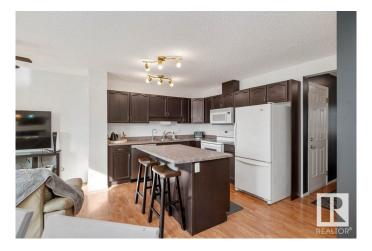

### \$380,000

2 Bedroom, 2.50 Bathroom, 1,192 sqft Single Family on 0.00 Acres

Silver Berry, Edmonton, AB

Welcome to this 2-bedroom, 2.5-bathroom half duplex in the sought-after community of Silver Berry! Featuring an open-concept design and brand-new carpet, this home offers both comfort and style. The two spacious bedrooms include a primary suite with a 4-piece ensuite and dual walk-in closets. Enjoy the convenience of a single attached garage and the luxury of a massive backyardâ€"perfect for entertaining or relaxing. Located near The Meadows Rec Centre, Market at The Meadows, and scenic walking trails, with easy access to Anthony Henday and Whitemud Drive, this is truly a place to call home!

## Interior

Interior Features ensuite bathroom

Appliances Dishwasher-Built-In, Dryer, Garage Control, Garage Opener,

Oven-Microwave, Refrigerator, Storage Shed, Stove-Electric, Washer,

Window Coverings

Heating Forced Air-1, Natural Gas