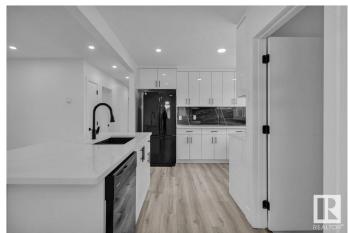

# \$449,900

5 Bedroom, 2.00 Bathroom, 1,042 sqft Single Family on 0.00 Acres

Kensington, Edmonton, AB

Would you look at this FULLY RENOVATED BEAUTIFUL bungalow! Stylish and Modernity meet in perfect harmony. You will get 5 bedrooms, 2 Full Washrooms, 2 Kitchens, Separate Basement Entrance, a Detached Garage, and a huge Backyard. This beauty is loaded with brand-new upgrades: Electrical, Plumbing, flooring, lighting, Paint, Cabinets, Countertops, Washrooms, HWT, Furnace, Shingles, Windows, and much more. Nestled in Kensington, it offers the perfect blend of comfort and convenience. Whether you're hosting family gatherings or enjoying a quiet night in, this home is designed for it all.

#### **Amenities**

Amenities Closet Organizers, Deck, Detectors Smoke, Fire Pit

Parking Single Garage Detached

Interior

Appliances Dishwasher-Built-In, Dryer, Garage Control, Garage Opener, Microwave

Hood Fan, Refrigerator, Stove-Electric, Washer, Window Coverings