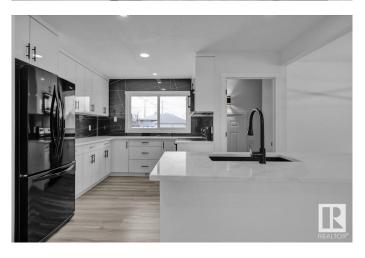

# \$449,900

5 Bedroom, 2.00 Bathroom, 1,042 sqft Single Family on 0.00 Acres

Kensington, Edmonton, AB

Would you look at this FULLY RENOVATED BEAUTIFUL bungalow! Stylish and Modernity meet in perfect harmony. You will get 5 bedrooms, 2 Full Washrooms, 2 Kitchens, Separate Basement Entrance, a Detached Garage, and a huge Backyard. This beauty is loaded with brand-new upgrades: Electrical, Plumbing, flooring, lighting, Paint, Cabinets, Countertops, Washrooms, HWT, Furnace, Shingles, Windows, and much more. Nestled in Kensington, it offers the perfect blend of comfort and convenience. Whether you're hosting family gatherings or enjoying a quiet night in, this home is designed for it all.

#### **Amenities**

Amenities Closet Organizers, Deck, Detectors Smoke, Fire Pit

Parking Single Garage Detached

Interior

Appliances Dishwasher-Built-In, Dryer, Garage Control, Garage Opener, Microwave

Hood Fan, Refrigerator, Stove-Electric, Washer, Window Coverings