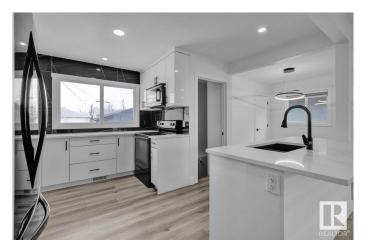

# \$449,900

5 Bedroom, 2.00 Bathroom, 1,042 sqft Single Family on 0.00 Acres

Kensington, Edmonton, AB

Would you look at this FULLY RENOVATED BEAUTIFUL bungalow! Stylish and Modernity meet in perfect harmony. You will get 5 bedrooms, 2 Full Washrooms, 2 Kitchens, Separate Basement Entrance, a Detached Garage, and a huge Backyard. This beauty is loaded with brand-new upgrades: Electrical, Plumbing, flooring, lighting, Paint, Cabinets, Countertops, Washrooms, HWT, Furnace, Shingles, Windows, and much more. Nestled in Kensington, it offers the perfect blend of comfort and convenience. Whether you're hosting family gatherings or enjoying a quiet night in, this home is designed for it all.

#### **Amenities**

Amenities Closet Organizers, Deck, Detectors Smoke, Fire Pit

Parking Single Garage Detached

Interior

Appliances Dishwasher-Built-In, Dryer, Garage Control, Garage Opener, Microwave

Hood Fan, Refrigerator, Stove-Electric, Washer, Window Coverings