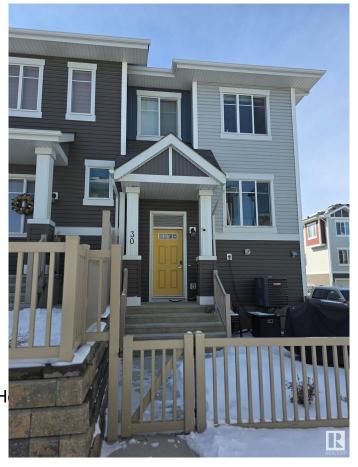

# \$359,900 - 30 2905 141 Street, Edmonton

MLS® #E4428102

#### \$359,900

2 Bedroom, 2.50 Bathroom, 1,256 sqft Condo / Townhouse on 0.00 Acres

Chappelle Area, Edmonton, AB

Welcome to this stunning open-concept townhome in the sought-after community of Chappelle! This 2 bedroom, 2.5 bathroom home offers a private fenced yard, an attached 2-car garage, in-suite laundry, low condo fees, and the comfort of Air Conditioning. The unit features a spacious living room, modern kitchen, two bedrooms with attached full bathroom, and plenty of storage. With quality finishes, stainless steel appliances, and laminate flooring. Perfectly located, you're steps away from serene ponds, walking trails, and community gardens, with easy access to schools, transit, and the Henday. Residents also enjoy access to Chappelle Gardens' recreation centre, skating rink, and more.

## **Community Information**

Address 30 2905 141 Street

Area Edmonton

Subdivision Chappelle Area

City Edmonton
County ALBERTA

Province AB

Postal Code T6W 3W4