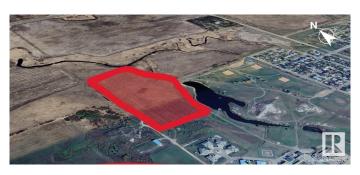

### \$447,600

0 Bedroom, 0.00 Bathroom, Single Family on 0.00 Acres

Lamont, Lamont, AB

11.19 Acre Development Opportunity. Zoned R1 (Single Family Detached); however the municipality has expressed interest in collaborating with a developer to change the zoning to allow retail and commercial or increasing the residential density allowable. Lamont located in central Alberta & located 60 kilometres east of Edmonton at the junction of Highway 15 and Highway 831; the cross roads of the Alberta Heartland and Elk Island National Park. Current population is over 1800 residents. Very competitively priced utilities with rail and highway access. Municipal Property Tax Rebate Program This program allows for prospective developers to apply for a property tax rebate up to three-years, offering an incentive to developers to invest in Lamont.

# **Community Information**

Address 54 Street & 58 Avenue

Area Lamont
Subdivision Lamont
City Lamont

County ALBERTA

Province AB

Postal Code T0B 0G8