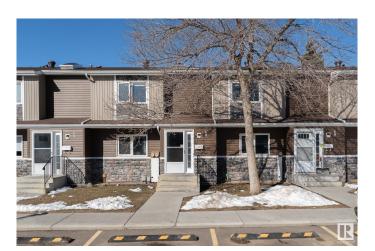

#### \$258,000

3 Bedroom, 1.50 Bathroom, 1,280 sqft Condo / Townhouse on 0.00 Acres

Sweet Grass, Edmonton, AB

Investor and First-time Home Buyer Alert in Sweet Grass! Charming 3 bedroom townhouse located in a quiet complex in the heart of Sweet Grass. The main floor has a bright living room with patio doors to a landscaped yard, a white kitchen, and a convenient half bath. Upstairs, you'll find 3 bedrooms and a 3pc bathroom. Recently renovated with vinyl flooring. Well managed complex with lower condo fee. Easy access to Derrick Club, Sweet Grass School and Vernon Barfield Junior High School.

### **Exterior**

Exterior Wood, Asphalt, Stone, Vinyl

Exterior Features Golf Nearby, Playground Nearby, Schools, Shopping Nearby

Roof **Asphalt Shingles** 

Construction Wood, Asphalt, Stone, Vinyl

Foundation Concrete Perimeter