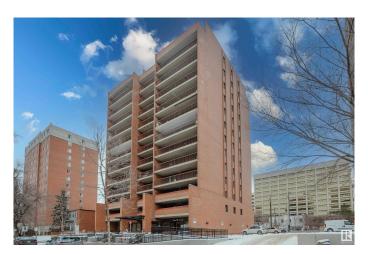

# \$161,600 - 1302 9917 110 Street, Edmonton

MLS® #E4428790

### \$161,600

2 Bedroom, 1.00 Bathroom, 775 sqft Condo / Townhouse on 0.00 Acres

WîhkwÃantôwin, Edmonton, AB

THIS IS THE CONDO YOU HAVE BEEN WAITING FOR! This top floor condo with a view to to Legislature Building features newer kitchen-cabinets, granite countertops, laminate flooring, an upgraded bathroom, in-suite washer/dryer and a HUGE south east facing balcony with a view! Building amenities include an exercise room, sauna, social room, assigned underground parking, and the condo fee INCLUDES ALL UTILITIES. The unit is perfect for Students, first time buyers, Investors, or anyone wanting a GREAT CENTRAL LOCATION that is across from the Grandin LRT Station with easy walking distance to Downtown, the U of A, our SPECTACULAR River Valley and all the amenities available on Jasper Avenue. THIS IS THE ONE!

## **Exterior**

Exterior Concrete, Brick

Exterior Features Golf Nearby, Public Transportation, Schools, Shopping Nearby, View

City, View Downtown

Roof Tar & T

Foundation Concrete Perimeter