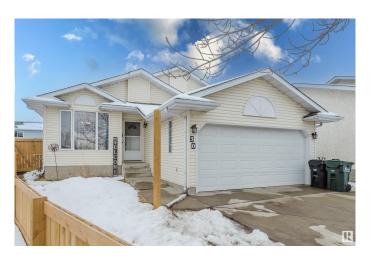

# \$485,000 - 30 Davy Crescent, Sherwood Park

MLS® #E4428813

# \$485,000

4 Bedroom, 3.00 Bathroom, 1,077 sqft Single Family on 0.00 Acres

Davidson Creek, Sherwood Park, AB

This 4-level split is quite a find, With space and charm so well-designed. Four bedrooms give you room to grow, A yard so big, let gardens flow! The parking's plenty, bring your ride, Cars, RVsâ€"just step inside. Bright and airy, filled with light, A place that feels just right at night. Cozy corners, open space, A welcoming and warm embrace. Come take a look, don't miss your chance, A home like this deserves a glance!

Type Single Family

Sub-Type Detached Single Family

Style 4 Level Split

Status Active

#### **Exterior**

Exterior Wood, Vinyl

Exterior Features Fenced, Low Maintenance Landscape, No Back Lane, No Through

Road, Schools, Shopping Nearby

Roof Asphalt Shingles

Construction Wood, Vinyl

Foundation Concrete Perimeter