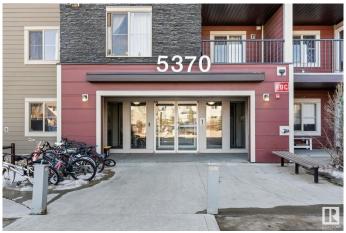

#### \$179,900

2 Bedroom, 1.00 Bathroom, 693 sqft Condo / Townhouse on 0.00 Acres

Chappelle Area, Edmonton, AB

Welcome to this upgraded 2 bedroom, 1 bathroom corner unit on the third floor in the desirable community of Chappelle! This west facing condo is filled with natural light and features a spacious balcony, perfect for enjoying sunsets. Inside, you'll find a sleek kitchen with a stainless steel appliance package, builder-upgraded tile and backsplash, and the convenience of in-suite laundry. The unit is also roughed in for air conditioning. Enjoy the comfort of an underground parking stall, while having easy access to major highways, shopping, parks, and amenities. A fantastic opportunity for first-time buyers, investors, or those looking to downsize!