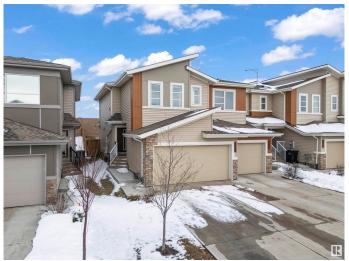

## \$469.000

3 Bedroom, 2.50 Bathroom, 1,542 sqft Single Family on 0.00 Acres

Cavanagh, Edmonton, AB

Located in the vibrant community of Cavanagh in SW Edmonton, this former Sterling Showhome is a beautifully maintained half-duplex offering 1,542 sq ft of thoughtfully designed living space. Built in 2020, it features 3 bedrooms, 2.5 bathrooms, and an open-concept main floor with stylish finishes, including vinyl plank and tile flooring. The upper level includes a convenient laundry room and a spacious primary suite with a 5-piece ensuite. The home also offers an unfinished basement for future development and a double attached garage. Situated on a west-facing lot and close to schools, shopping, and major roadways, this home blends comfort, quality, and location.