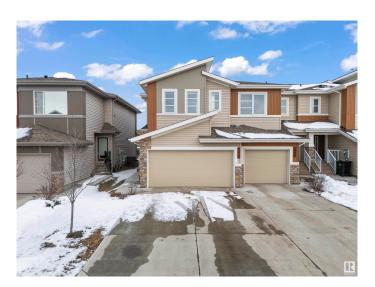

## \$469.000

3 Bedroom, 2.50 Bathroom, 1,542 sqft Single Family on 0.00 Acres

Cavanagh, Edmonton, AB

Located in the vibrant community of Cavanagh in SW Edmonton, this former Sterling Showhome is a beautifully maintained half-duplex offering 1,542 sq ft of thoughtfully designed living space. Built in 2020, it features 3 bedrooms, 2.5 bathrooms, and an open-concept main floor with stylish finishes, including vinyl plank and tile flooring. The upper level includes a convenient laundry room and a spacious primary suite with a 5-piece ensuite. The home also offers an unfinished basement for future development and a double attached garage. Situated on a west-facing lot and close to schools, shopping, and major roadways, this home blends comfort, quality, and location.